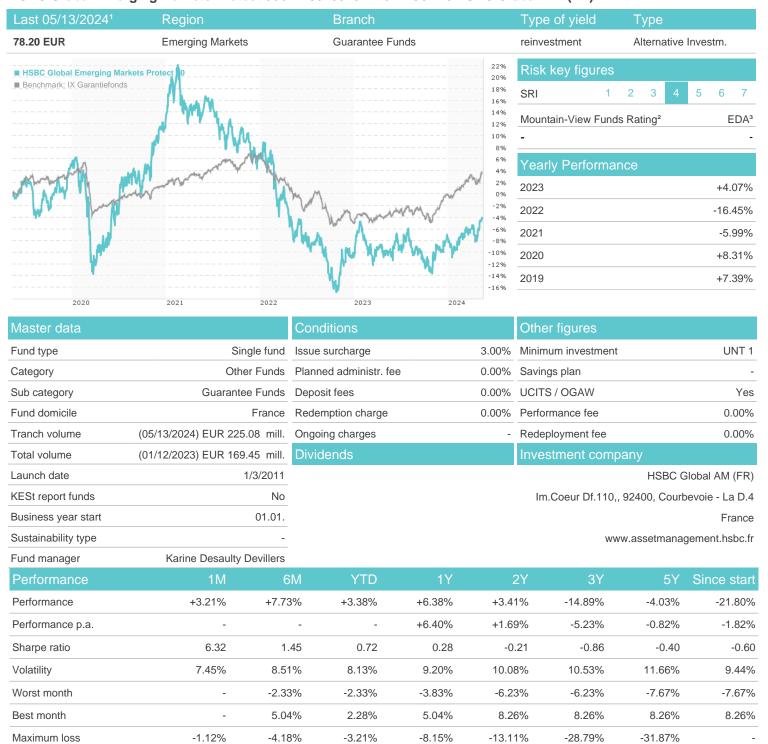

## HSBC Global Emerging Markets Protect 80 / FR0010949172 / A1C8PZ / HSBC Global AM (FR)

### Distribution permission

Germany

<sup>1</sup> Important note on update status: The displayed date refers exclusively to the calculation of the NAV.
2 The Mountain-View Data Fund Rating calculates a computative ranking for funds using yield, volatility and trend data. For more information visit MVD Funds Rating

<sup>3</sup> Displays the Ethical-Dynamical Ratio calculated according to standard criteria. The maximum value is 100. For more information visit EDA

# HSBC Global Emerging Markets Protect 80 / FR0010949172 / A1C8PZ / HSBC Global AM (FR)