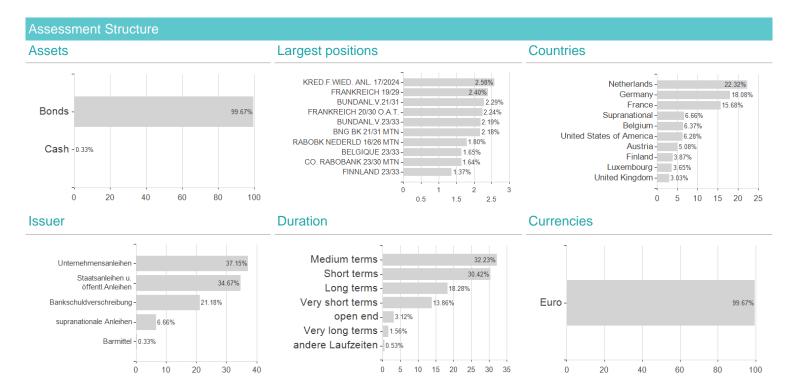

ffer to sell nor a solicitation for the purchase of the security or recommendation in favor of the security to be understood, baha GmbH assumes no liability despite thorough searches for the accuracy of the data. Funds data from: www.mountain-view.com. Fact Sheet created by: www.baha.com Created: 05/21/2024



## SGKB (Lux) Fund - Obligationen EUR I / LU0653671221 / A1JNAL / GAM (LU)

### Investment goal

The Hyposwiss (Lux) Fund - Bond EUR is a bond fund. The fund invests in government and corporate bonds of prime and medium quality, which are denominated at least two thirds in EUR. The fund holds an average of between 60-80 positions depending on the market situation. The fund is suitable for conservative investors, who wish to make investments in government and corporate bonds in EUR.