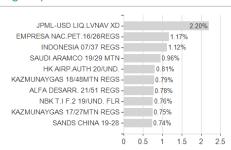

Maximum loss

Austria, Germany, Switzerland, United Kingdom, Luxembourg

-1.48%

-2.21%

-2.21%

-6.32%

-11.13%

-23.77%

-23.84%

<sup>1</sup> Important note on update status: The displayed date refers exclusively to the calculation of the NAV.

The Mountain-View Data Fund Rating calculates a computative ranking for funds using yield, volatility and trend data. For more information visit MVD Funds Rating

<sup>3</sup> Displays the Ethical-Dynamical Ratio calculated according to standard criteria. The maximum value is 100. For more information visit ED/





# JPM Emerging Markets Investment Grade Bond C (acc) - USD / LU0562246453 / A1C9QQ / JPMorgan AM (EU)

#### Assessment Structure

#### A33C33IIICIII Olluctuit

**Assets** 

# Bonds - 97.79% Mutual Funds - 2.20%

## Largest positions



## Countries



## Issuer Duration Currencies