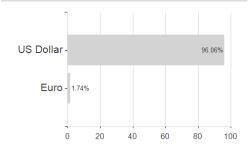

ingdom, Luxembourg

-1.48%

-2.21%

-2.21%

-6.32%

-11.13%

-23.77%

-23.84%

<sup>1</sup> Important note on update status: The displayed date refers exclusively to the calculation of the NAV.

The Mountain-View Data Fund Rating calculates a computative ranking for funds using yield, volatility and trend data. For more information visit MVD Funds Rating

<sup>3</sup> Displays the Ethical-Dynamical Ratio calculated according to standard criteria. The maximum value is 100. For more information visit ED/





# JPM Emerging Markets Investment Grade Bond C (acc) - USD / LU0562246453 / A1C9QQ / JPMorgan AM (EU)

#### Assessment Structure

#### A33C33IIICIII Olluctuit

**Assets** 

# Bonds - 97.79% Mutual Funds - 2.20%

## Largest positions



## Countries



## Issuer Duration Currencies