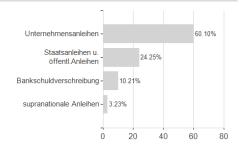

ed Kingdom, Luxembourg

-1.48%

-2.21%

-2.21%

-6.32%

-11.13%

-23.77%

-23.84%

<sup>1</sup> Important note on update status: The displayed date refers exclusively to the calculation of the NAV.

The Mountain-View Data Fund Rating calculates a computative ranking for funds using yield, volatility and trend data. For more information visit MVD Funds Rating

<sup>3</sup> Displays the Ethical-Dynamical Ratio calculated according to standard criteria. The maximum value is 100. For more information visit ED/





# JPM Emerging Markets Investment Grade Bond C (acc) - USD / LU0562246453 / A1C9QQ / JPMorgan AM (EU)

#### Assessment Structure

#### A33C33IIICIII Olluctuit

**Assets** 

# Bonds - 97.79% Mutual Funds - 2.20%

## Largest positions



## Countries



## Issuer Duration Currencies