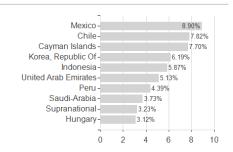

stria, Germany, Switzerland, United Kingdom, Luxembourg

-1.48%

-2.21%

-2.21%

-6.32%

-11.13%

-23.77%

-23.84%

<sup>1</sup> Important note on update status: The displayed date refers exclusively to the calculation of the NAV.

The Mountain-View Data Fund Rating calculates a computative ranking for funds using yield, volatility and trend data. For more information visit MVD Funds Rating

<sup>3</sup> Displays the Ethical-Dynamical Ratio calculated according to standard criteria. The maximum value is 100. For more information visit ED/





# JPM Emerging Markets Investment Grade Bond C (acc) - USD / LU0562246453 / A1C9QQ / JPMorgan AM (EU)

#### Assessment Structure

#### A33C33IIICIII Olluctuit

**Assets** 

# Bonds - 97.79% Mutual Funds - 2.20%

## Largest positions



## Countries



## Issuer Duration Currencies