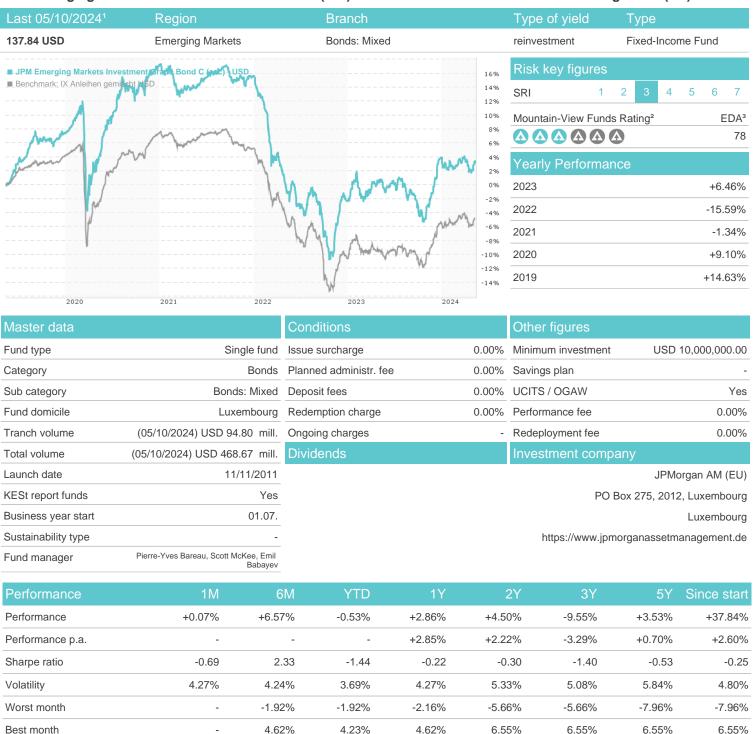

### Distribution permission

Maximum loss

Austria, Germany, Switzerland, United Kingdom, Luxembourg

-1.48%

-2.21%

-2.21%

-6.32%

-11.13%

-23.77%

-23.84%

<sup>1</sup> Important note on update status: The displayed date refers exclusively to the calculation of the NAV.

The Mountain-View Data Fund Rating calculates a computative ranking for funds using yield, volatility and trend data. For more information visit MVD Funds Rating