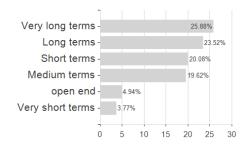

Kingdom, Luxembourg

-1.48%

-2.21%

-2.21%

-6.32%

-11.13%

-23.77%

-23.84%

<sup>1</sup> Important note on update status: The displayed date refers exclusively to the calculation of the NAV.

The Mountain-View Data Fund Rating calculates a computative ranking for funds using yield, volatility and trend data. For more information visit MVD Funds Rating

<sup>3</sup> Displays the Ethical-Dynamical Ratio calculated according to standard criteria. The maximum value is 100. For more information visit ED/





# JPM Emerging Markets Investment Grade Bond C (acc) - USD / LU0562246453 / A1C9QQ / JPMorgan AM (EU)

#### Assessment Structure

#### A33C33IIICIII Olluctuit

**Assets** 

# Bonds - 97.79% Mutual Funds - 2.20%

## Largest positions



## Countries



## Issuer Duration Currencies