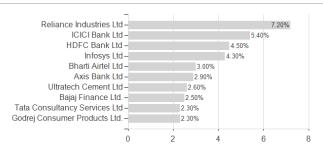

| -5.22%   | -14.3                                                       | 7% -23.88%                                                                | -39.94%        |                 |

Germany, Switzerland

<sup>1</sup> Important note on update status: The displayed date refers exclusively to the calculation of the NAV.
2 The Mountain-View Data Fund Rating calculates a computative ranking for funds using yield, volatility and trend data. For more information visit MVD Funds Rating





## Anarosa Funds (Lux) - Gate of India C / LU0476354898 / A0YJY8 / LRI Invest

3 Displays the Ethical-Dynamical Ratio calculated according to standard criteria. The maximum value is 100. For more information visit EDA

### Assessment Structure



## Largest positions



### Countries



# Branches