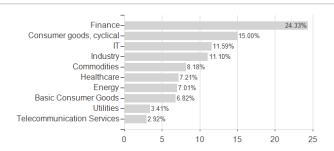

| -5.22%   | -14.3                                                       | 7% -23.88%                                                                | -39.94%        |                 |

Germany, Switzerland

<sup>1</sup> Important note on update status: The displayed date refers exclusively to the calculation of the NAV.
2 The Mountain-View Data Fund Rating calculates a computative ranking for funds using yield, volatility and trend data. For more information visit MVD Funds Rating





## Anarosa Funds (Lux) - Gate of India C / LU0476354898 / A0YJY8 / LRI Invest

3 Displays the Ethical-Dynamical Ratio calculated according to standard criteria. The maximum value is 100. For more information visit EDA

### Assessment Structure



## Largest positions



### Countries



# Branches