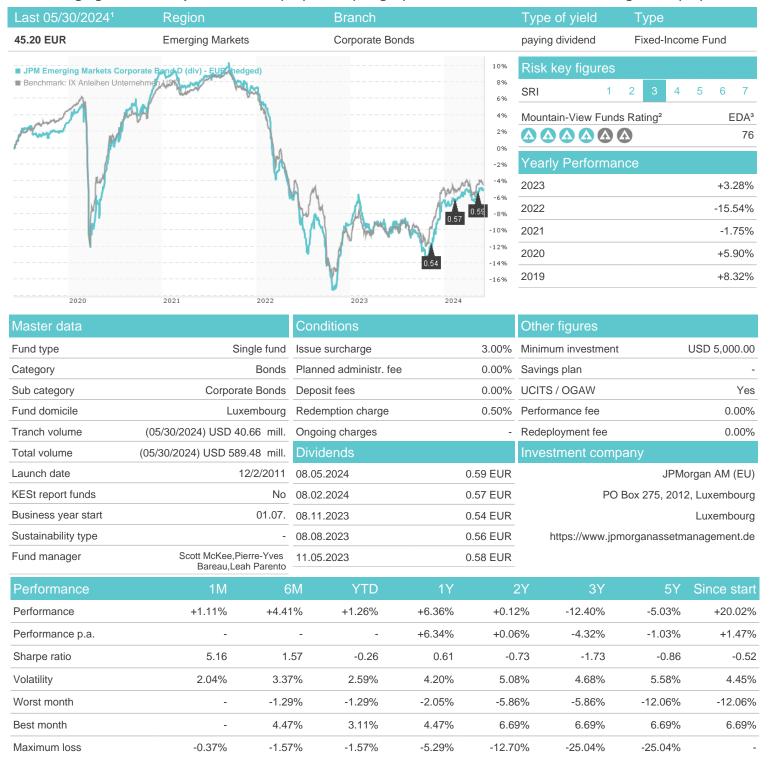

### JPM Emerging Markets Corporate Bond D (div) - EUR (hedged) / LU0714443768 / A1JQH5 / JPMorgan AM (EU)



### Distribution permission

Austria, Germany, Switzerland, United Kingdom, Luxembourg

<sup>1</sup> Important note on update status: The displayed date refers exclusively to the calculation of the NAV.
2 The Mountain-View Data Fund Rating calculates a computative ranking for funds using yield, volatility and trend data. For more information visit MVD Funds Rating

<sup>3</sup> Displays the Ethical-Dynamical Ratio calculated according to standard criteria. The maximum value is 100. For more information visit EDA





# JPM Emerging Markets Corporate Bond D (div) - EUR (hedged) / LU0714443768 / A1JQH5 / JPMorgan AM (EU)

#### Assessment Structure

# Assets Bonds - 92.90% Mutual Funds - 6.62%

40

80

100

## Largest positions



### Countries



# Issuer Duration Currencies