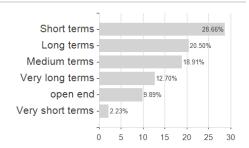

n AM (EU)



### Distribution permission

Austria, Germany, Switzerland, United Kingdom, Luxembourg

<sup>1</sup> Important note on update status: The displayed date refers exclusively to the calculation of the NAV.
2 The Mountain-View Data Fund Rating calculates a computative ranking for funds using yield, volatility and trend data. For more information visit MVD Funds Rating

<sup>3</sup> Displays the Ethical-Dynamical Ratio calculated according to standard criteria. The maximum value is 100. For more information visit EDA





# JPM Emerging Markets Corporate Bond D (div) - EUR (hedged) / LU0714443768 / A1JQH5 / JPMorgan AM (EU)

#### Assessment Structure

# Assets Bonds - 92.90% Mutual Funds - 6.62%

40

80

100

## Largest positions



### Countries



# Issuer Duration Currencies