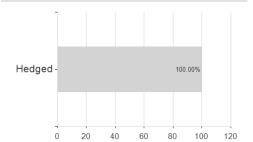

AM (EU)



### Distribution permission

Austria, Germany, Switzerland, United Kingdom, Luxembourg

<sup>1</sup> Important note on update status: The displayed date refers exclusively to the calculation of the NAV.
2 The Mountain-View Data Fund Rating calculates a computative ranking for funds using yield, volatility and trend data. For more information visit MVD Funds Rating

<sup>3</sup> Displays the Ethical-Dynamical Ratio calculated according to standard criteria. The maximum value is 100. For more information visit EDA





# JPM Emerging Markets Corporate Bond D (div) - EUR (hedged) / LU0714443768 / A1JQH5 / JPMorgan AM (EU)

#### Assessment Structure

# Assets Bonds - 92.90% Mutual Funds - 6.62%

40

80

100

## Largest positions



### Countries



# Issuer Duration Currencies