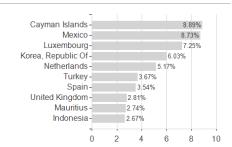

/ LU0714443768 / A1JQH5 / JPMorgan AM (EU)



### Distribution permission

Austria, Germany, Switzerland, United Kingdom, Luxembourg

<sup>1</sup> Important note on update status: The displayed date refers exclusively to the calculation of the NAV.
2 The Mountain-View Data Fund Rating calculates a computative ranking for funds using yield, volatility and trend data. For more information visit MVD Funds Rating

<sup>3</sup> Displays the Ethical-Dynamical Ratio calculated according to standard criteria. The maximum value is 100. For more information visit EDA





# JPM Emerging Markets Corporate Bond D (div) - EUR (hedged) / LU0714443768 / A1JQH5 / JPMorgan AM (EU)

#### Assessment Structure

# Assets Bonds - 92.90% Mutual Funds - 6.62%

40

80

100

## Largest positions



### Countries



# Issuer Duration Currencies