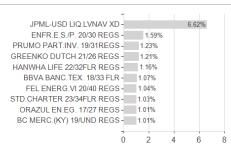

v) - EUR (hedged) / LU0714443768 / A1JQH5 / JPMorgan AM (EU)



### Distribution permission

Austria, Germany, Switzerland, United Kingdom, Luxembourg

<sup>1</sup> Important note on update status: The displayed date refers exclusively to the calculation of the NAV.
2 The Mountain-View Data Fund Rating calculates a computative ranking for funds using yield, volatility and trend data. For more information visit MVD Funds Rating

<sup>3</sup> Displays the Ethical-Dynamical Ratio calculated according to standard criteria. The maximum value is 100. For more information visit EDA





# JPM Emerging Markets Corporate Bond D (div) - EUR (hedged) / LU0714443768 / A1JQH5 / JPMorgan AM (EU)

#### Assessment Structure

# Assets Bonds - 92.90% Mutual Funds - 6.62%

40

80

100

## Largest positions



### Countries



# Issuer Duration Currencies