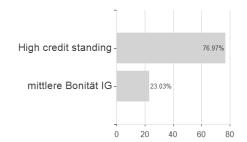

## AMUNDI ETF GOVT BOND EURO BROAD INVESTMENT GRADE 7-10 UCITS ETF DR / FR0010754184 / A0RNV9 /



#### Distribution permission

Germany

<sup>1</sup> Important note on update status: The displayed date refers exclusively to the calculation of the NAV.
2 The Mountain-View Data Fund Rating calculates a computative ranking for funds using yield, volatility and trend data. For more information visit MVD Funds Rating

<sup>3</sup> Displays the Ethical-Dynamical Ratio calculated according to standard criteria. The maximum value is 100. For more information visit EDA





# AMUNDI ETF GOVT BOND EURO BROAD INVESTMENT GRADE 7-10 UCITS ETF DR / FR0010754184 / A0RNV9 /

#### Assessment Structure



# Largest positions



### Countries



## Rating







## Currencies