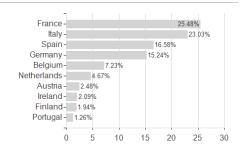

## AMUNDI ETF GOVT BOND EURO BROAD INVESTMENT GRADE 7-10 UCITS ETF DR / FR0010754184 / A0RNV9 /



#### Distribution permission

Germany

<sup>1</sup> Important note on update status: The displayed date refers exclusively to the calculation of the NAV.
2 The Mountain-View Data Fund Rating calculates a computative ranking for funds using yield, volatility and trend data. For more information visit MVD Funds Rating

<sup>3</sup> Displays the Ethical-Dynamical Ratio calculated according to standard criteria. The maximum value is 100. For more information visit EDA





# AMUNDI ETF GOVT BOND EURO BROAD INVESTMENT GRADE 7-10 UCITS ETF DR / FR0010754184 / A0RNV9 /

#### Assessment Structure



# Largest positions



### Countries



## Rating







## Currencies