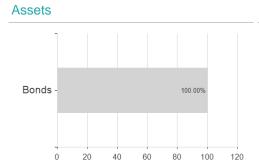

## AMUNDI ETF GOVT BOND EURO BROAD INVESTMENT GRADE 7-10 UCITS ETF DR / FR0010754184 / A0RNV9 /



#### Distribution permission

Germany

<sup>1</sup> Important note on update status: The displayed date refers exclusively to the calculation of the NAV.
2 The Mountain-View Data Fund Rating calculates a computative ranking for funds using yield, volatility and trend data. For more information visit MVD Funds Rating

<sup>3</sup> Displays the Ethical-Dynamical Ratio calculated according to standard criteria. The maximum value is 100. For more information visit EDA





# AMUNDI ETF GOVT BOND EURO BROAD INVESTMENT GRADE 7-10 UCITS ETF DR / FR0010754184 / A0RNV9 /

#### Assessment Structure



# Largest positions



### Countries



## Rating







## Currencies