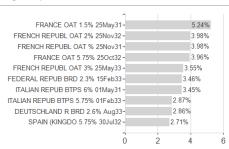

## AMUNDI ETF GOVT BOND EURO BROAD INVESTMENT GRADE 7-10 UCITS ETF DR / FR0010754184 / A0RNV9 /



#### Distribution permission

Germany

<sup>1</sup> Important note on update status: The displayed date refers exclusively to the calculation of the NAV.
2 The Mountain-View Data Fund Rating calculates a computative ranking for funds using yield, volatility and trend data. For more information visit MVD Funds Rating

<sup>3</sup> Displays the Ethical-Dynamical Ratio calculated according to standard criteria. The maximum value is 100. For more information visit EDA





# AMUNDI ETF GOVT BOND EURO BROAD INVESTMENT GRADE 7-10 UCITS ETF DR / FR0010754184 / A0RNV9 /

#### Assessment Structure



# Largest positions



### Countries



## Rating







## Currencies