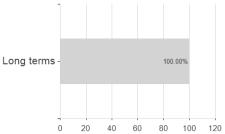

## AMUNDI ETF GOVT BOND EURO BROAD INVESTMENT GRADE 7-10 UCITS ETF DR / FR0010754184 / A0RNV9 /



#### Distribution permission

Germany

<sup>1</sup> Important note on update status: The displayed date refers exclusively to the calculation of the NAV.
2 The Mountain-View Data Fund Rating calculates a computative ranking for funds using yield, volatility and trend data. For more information visit MVD Funds Rating

<sup>3</sup> Displays the Ethical-Dynamical Ratio calculated according to standard criteria. The maximum value is 100. For more information visit EDA





# AMUNDI ETF GOVT BOND EURO BROAD INVESTMENT GRADE 7-10 UCITS ETF DR / FR0010754184 / A0RNV9 /

#### Assessment Structure



# Largest positions



### Countries



## Rating







## Currencies