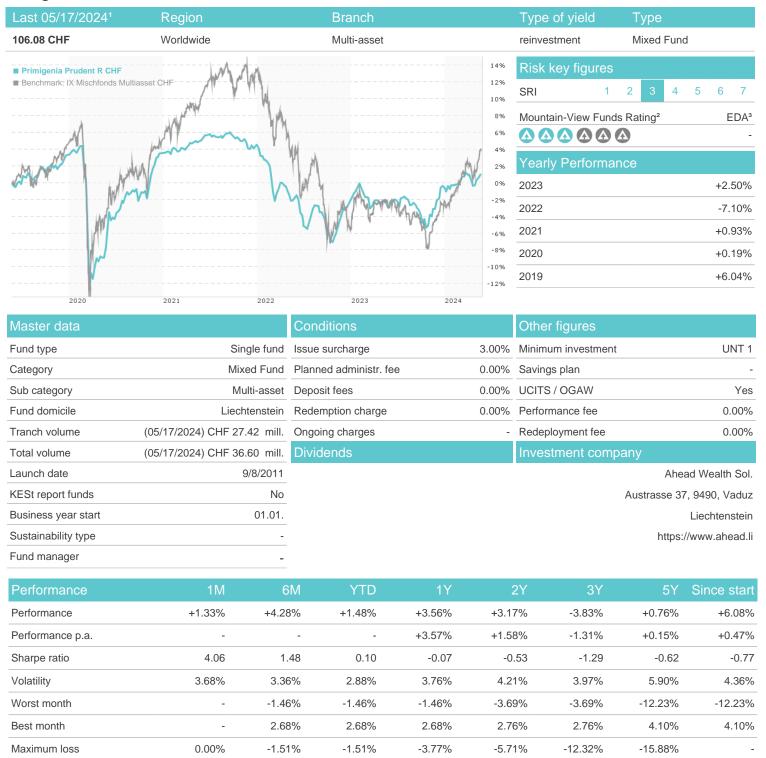

## Primigenia Prudent R CHF / LI0132060984 / A12GCT / Ahead Wealth Sol.

<sup>1</sup> Important note on update status: The displayed date refers exclusively to the calculation of the NAV.
2 The Mountain-View Data Fund Rating calculates a computative ranking for funds using yield, volatility and trend data. For more information visit MVD Funds Rating

<sup>3</sup> Displays the Ethical-Dynamical Ratio calculated according to standard criteria. The maximum value is 100. For more information visit EDA