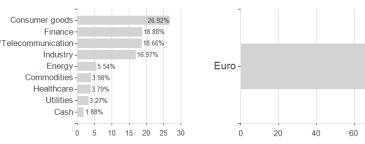

## HSBC EURO STOXX 50 UCITS ETF EUR / IE00B4K6B022 / A0YF4H / HSBC Inv. Funds (LU)