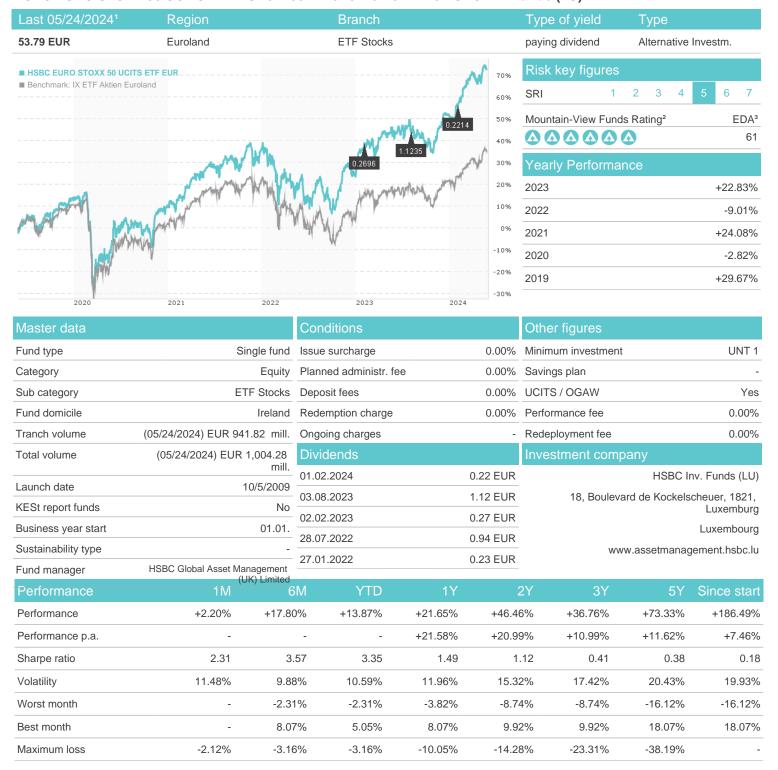

## HSBC EURO STOXX 50 UCITS ETF EUR / IE00B4K6B022 / A0YF4H / HSBC Inv. Funds (LU)