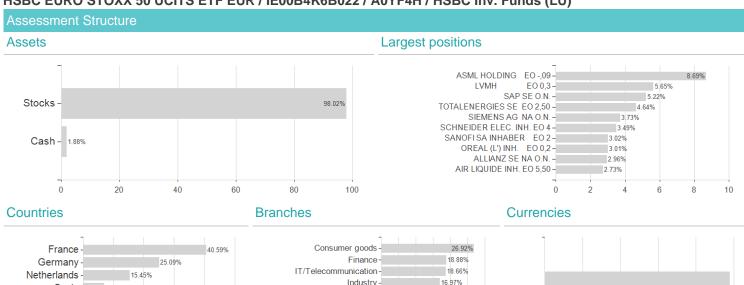

## HSBC EURO STOXX 50 UCITS ETF EUR / IE00B4K6B022 / A0YF4H / HSBC Inv. Funds (LU)