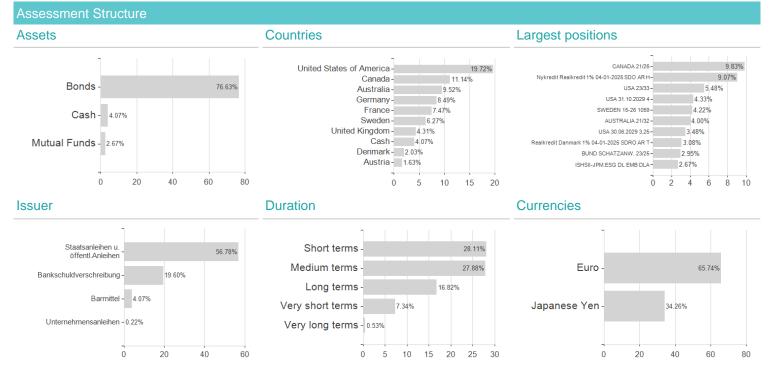

ntain-View Data Fund Rating calculates a computative ranking for funds using yield, volatility and trend data. For more information visit <u>MVD Funds Rating</u> 3 Displays the Ethical-Dynamical Ratio calculated according to standard criteria. The maximum value is 100. For more information visit <u>EDA</u>

DISCLAIMER: The information on this page are for informational purposes only and should neither an offer to sell nor a solicitation for the purchase of the security or recommendation in favor of the security to be understood, baha GmbH assumes no liability despite thorough searches for the accuracy of the data. Funds data from: www.mountain-view.com. Fact Sheet created by: www.baha.com Created: 04/18/202-

## Nordea 1 Balanced Income F.E EUR / LU0637308312 / A1JYYT / Nordea Inv. Funds