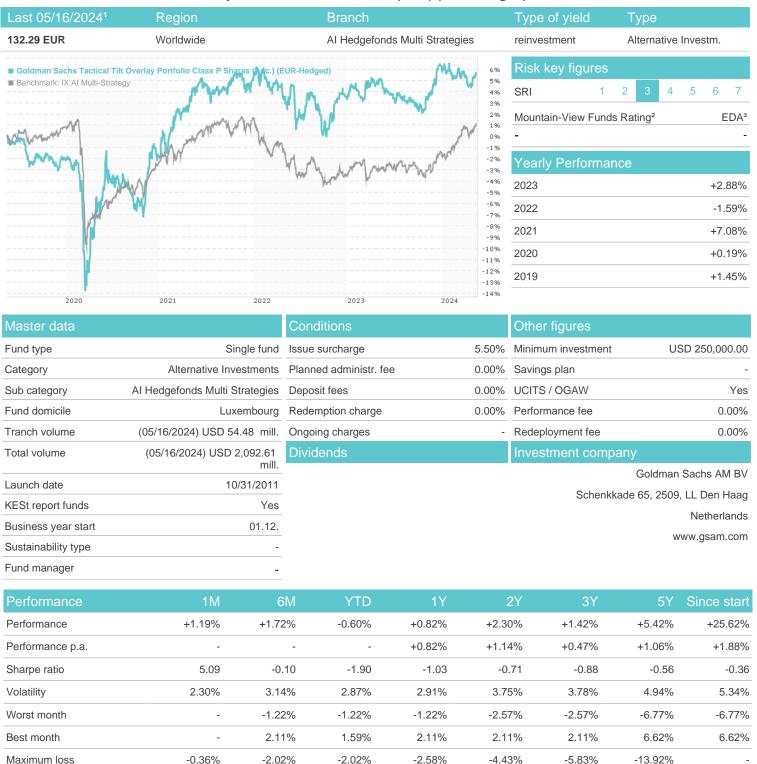

## Goldman Sachs Tactical Tilt Overlay Portfolio Class P Shares (Acc.) (EUR-Hedged) / LU0654088995 / A1JP2Z /

## Distribution permission

Maximum loss

Austria, Germany, Switzerland, United Kingdom, Luxembourg

<sup>1</sup> Important note on update status: The displayed date refers exclusively to the calculation of the NAV.

<sup>2</sup> The Mountain-View Data Fund Rating calculates a computative ranking for funds using yield, volatility and trend data. For more information visit MVD Funds Rating

# Goldman Sachs Tactical Tilt Overlay Portfolio Class P Shares (Acc.) (EUR-Hedged) / LU0654088995 / A1JP2Z / 3 Displays the Ethical-Dynamical Ratio calculated according to standard criteria. The maximum value is 100. For more information visit EDA