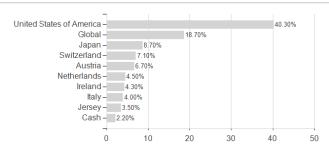

|                |                                                                    |

Austria, Germany, Switzerland, Luxembourg

<sup>1</sup> Important note on update status: The displayed date refers exclusively to the calculation of the NAV.
2 The Mountain-View Data Fund Rating calculates a computative ranking for funds using yield, volatility and trend data. For more information visit MVD Funds Rating
3 Displays the Ethical-Dynamical Ratio calculated according to standard criteria. The maximum value is 100. For more information visit EDA





# Tareno GI.Water Solutions Fd.R1 EUR / LU0319773478 / A0M06B / Vontobel AM

## **Assessment Structure**

### 7 13000011101111 Otractar

**Assets** 



# Largest positions



# Countries Branches