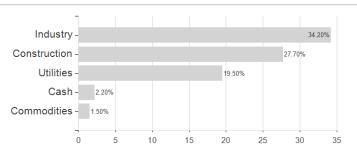

|                |                                                                    |

Austria, Germany, Switzerland, Luxembourg

<sup>1</sup> Important note on update status: The displayed date refers exclusively to the calculation of the NAV.
2 The Mountain-View Data Fund Rating calculates a computative ranking for funds using yield, volatility and trend data. For more information visit MVD Funds Rating
3 Displays the Ethical-Dynamical Ratio calculated according to standard criteria. The maximum value is 100. For more information visit EDA





# Tareno GI.Water Solutions Fd.R1 EUR / LU0319773478 / A0M06B / Vontobel AM

## **Assessment Structure**

### 7 13000011101111 Otractar

**Assets** 



# Largest positions



# Countries Branches