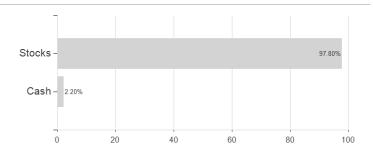

|                |                                                                    |

Austria, Germany, Switzerland, Luxembourg

<sup>1</sup> Important note on update status: The displayed date refers exclusively to the calculation of the NAV.
2 The Mountain-View Data Fund Rating calculates a computative ranking for funds using yield, volatility and trend data. For more information visit MVD Funds Rating
3 Displays the Ethical-Dynamical Ratio calculated according to standard criteria. The maximum value is 100. For more information visit EDA





# Tareno GI.Water Solutions Fd.R1 EUR / LU0319773478 / A0M06B / Vontobel AM

## **Assessment Structure**

### 7 13000011101111 Otractar

**Assets** 



# Largest positions



# Countries Branches