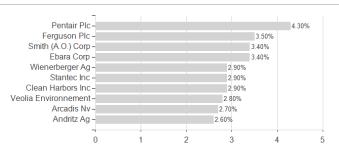

|                |                                                                    |

Austria, Germany, Switzerland, Luxembourg

<sup>1</sup> Important note on update status: The displayed date refers exclusively to the calculation of the NAV.
2 The Mountain-View Data Fund Rating calculates a computative ranking for funds using yield, volatility and trend data. For more information visit MVD Funds Rating
3 Displays the Ethical-Dynamical Ratio calculated according to standard criteria. The maximum value is 100. For more information visit EDA





# Tareno GI.Water Solutions Fd.R1 EUR / LU0319773478 / A0M06B / Vontobel AM

## **Assessment Structure**

### 7 13000011101111 Otractar

**Assets** 



# Largest positions



# Countries Branches