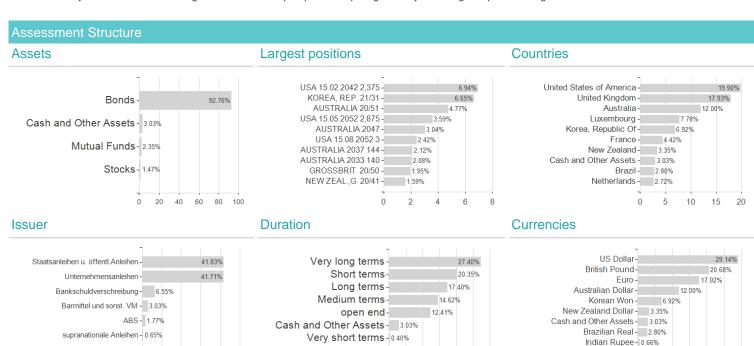

Swiss Franc - 0.31%

10 15 20 25 30

## Investment goal

Wandelanleihen - 0.25%

10 20 30 40 50

The Fund's objective is to achieve a high income with the prospect of capital growth by investing in a portfolio of global fixed interest securities

andere Laufzeiten - 0.19%

10 15 20 25 30