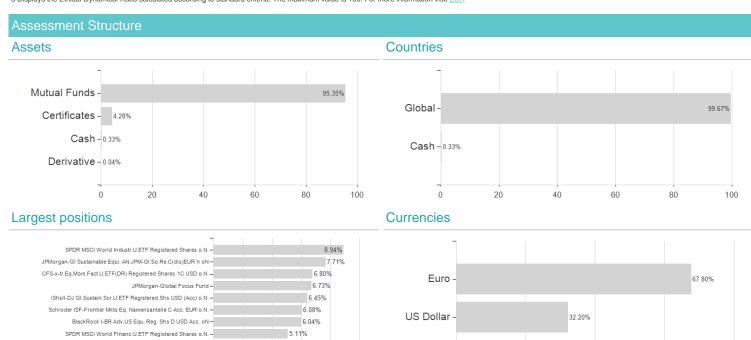

## C-QUADRAT ARTS TR Flexible T PLN / DE000A1JRP71 / A1JRP7 / HANSAINVEST

5.08%

3 Displays the Ethical-Dynamical Ratio calculated according to standard criteria. The maximum value is 100. For more information visit EDA