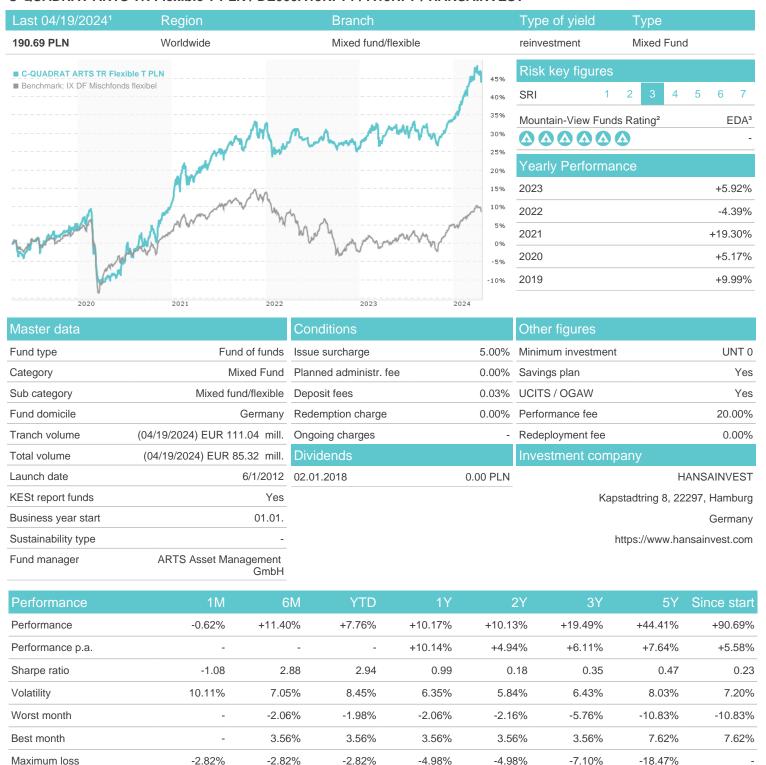

## C-QUADRAT ARTS TR Flexible T PLN / DE000A1JRP71 / A1JRP7 / HANSAINVEST

Austria, Germany

<sup>1</sup> Important note on update status: The displayed date refers exclusively to the calculation of the NAV.
2 The Mountain-View Data Fund Rating calculates a computative ranking for funds using yield, volatility and trend data. For more information visit MVD Funds Rating

## C-QUADRAT ARTS TR Flexible T PLN / DE000A1JRP71 / A1JRP7 / HANSAINVEST

5.08%

3 Displays the Ethical-Dynamical Ratio calculated according to standard criteria. The maximum value is 100. For more information visit EDA