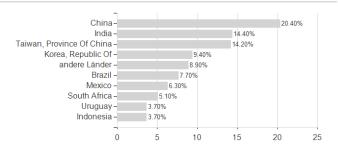

Emerging Markets Equity C (dist) - GBP / LU0822042619 / A1J320 / JPMorgan AM (EU)



### Distribution permission

Austria, Germany, Switzerland, United Kingdom, Luxembourg

<sup>1</sup> Important note on update status: The displayed date refers exclusively to the calculation of the NAV.
2 The Mountain-View Data Fund Rating calculates a computative ranking for funds using yield, volatility and trend data. For more information visit MVD Funds Rating

<sup>3</sup> Displays the Ethical-Dynamical Ratio calculated according to standard criteria. The maximum value is 100. For more information visit EDA





# JPM Emerging Markets Equity C (dist) - GBP / LU0822042619 / A1J320 / JPMorgan AM (EU)

#### Assessment Structure

#### A33033IIICIII Ottuctuit



## Largest positions



Countries Branches