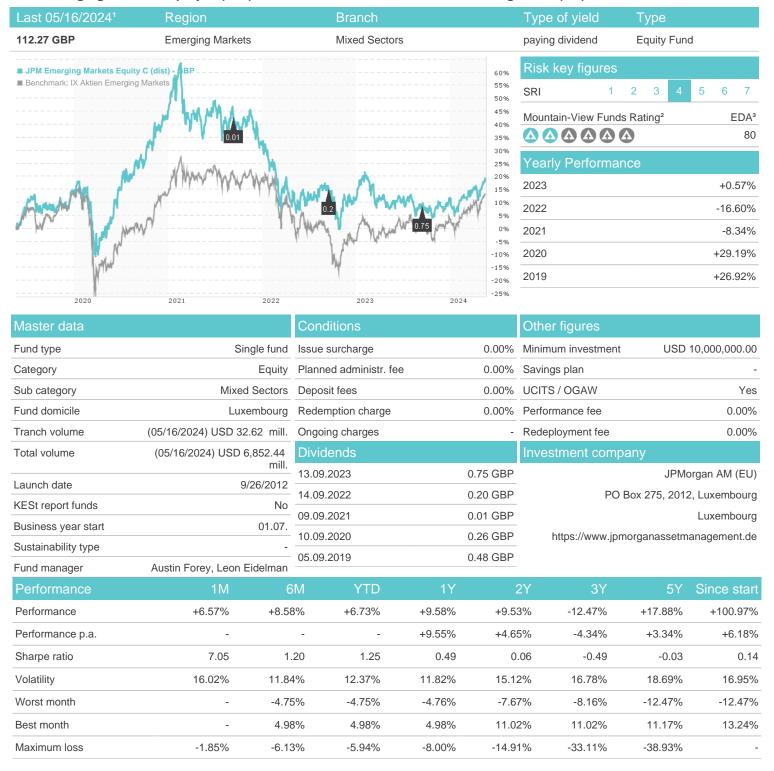

## JPM Emerging Markets Equity C (dist) - GBP / LU0822042619 / A1J320 / JPMorgan AM (EU)

### Distribution permission

Austria, Germany, Switzerland, United Kingdom, Luxembourg

<sup>1</sup> Important note on update status: The displayed date refers exclusively to the calculation of the NAV.
2 The Mountain-View Data Fund Rating calculates a computative ranking for funds using yield, volatility and trend data. For more information visit MVD Funds Rating

<sup>3</sup> Displays the Ethical-Dynamical Ratio calculated according to standard criteria. The maximum value is 100. For more information visit EDA