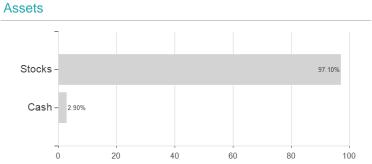

## JPM Emerging Markets Equity C (dist) - GBP / LU0822042619 / A1J320 / JPMorgan AM (EU)



### Distribution permission

Austria, Germany, Switzerland, United Kingdom, Luxembourg

<sup>1</sup> Important note on update status: The displayed date refers exclusively to the calculation of the NAV.
2 The Mountain-View Data Fund Rating calculates a computative ranking for funds using yield, volatility and trend data. For more information visit MVD Funds Rating

<sup>3</sup> Displays the Ethical-Dynamical Ratio calculated according to standard criteria. The maximum value is 100. For more information visit EDA





# JPM Emerging Markets Equity C (dist) - GBP / LU0822042619 / A1J320 / JPMorgan AM (EU)

#### Assessment Structure

#### A33033IIICIII Ottuctuit



## Largest positions



Countries Branches