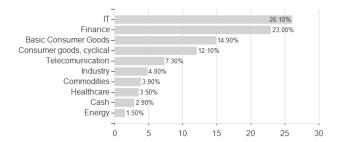

erging Markets Equity C (dist) - GBP / LU0822042619 / A1J320 / JPMorgan AM (EU)



### Distribution permission

Austria, Germany, Switzerland, United Kingdom, Luxembourg

<sup>1</sup> Important note on update status: The displayed date refers exclusively to the calculation of the NAV.
2 The Mountain-View Data Fund Rating calculates a computative ranking for funds using yield, volatility and trend data. For more information visit MVD Funds Rating

<sup>3</sup> Displays the Ethical-Dynamical Ratio calculated according to standard criteria. The maximum value is 100. For more information visit EDA





# JPM Emerging Markets Equity C (dist) - GBP / LU0822042619 / A1J320 / JPMorgan AM (EU)

#### Assessment Structure

#### A33033IIICIII Ottuctuit



## Largest positions



Countries Branches