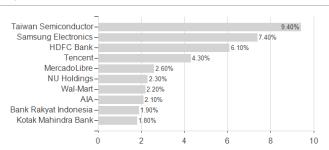

## JPM Emerging Markets Equity C (dist) - GBP / LU0822042619 / A1J320 / JPMorgan AM (EU)



### Distribution permission

Austria, Germany, Switzerland, United Kingdom, Luxembourg

<sup>1</sup> Important note on update status: The displayed date refers exclusively to the calculation of the NAV.
2 The Mountain-View Data Fund Rating calculates a computative ranking for funds using yield, volatility and trend data. For more information visit MVD Funds Rating

<sup>3</sup> Displays the Ethical-Dynamical Ratio calculated according to standard criteria. The maximum value is 100. For more information visit EDA





# JPM Emerging Markets Equity C (dist) - GBP / LU0822042619 / A1J320 / JPMorgan AM (EU)

#### Assessment Structure

#### A33033IIICIII Ottuctuit



## Largest positions



Countries Branches