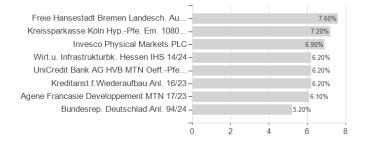

opa Balance Dynamisch CF / DE000DK2CGD5 / DK2CGD / Deka Investment



### Distribution permission

Germany

Best month

Maximum loss

-1.52%

4.40%

-3.31%

3.35%

-2.93%

4.40%

-7.11%

4.40%

-10.70%

<sup>1</sup> Important note on update status: The displayed date refers exclusively to the calculation of the NAV.
2 The Mountain-View Data Fund Rating calculates a computative ranking for funds using yield, volatility and trend data. For more information visit MVD Funds Rating

<sup>3</sup> Displays the Ethical-Dynamical Ratio calculated according to standard criteria. The maximum value is 100. For more information visit EDA





## Deka-Europa Balance Dynamisch CF / DE000DK2CGD5 / DK2CGD / Deka Investment

#### Assessment Structure

### **Assets**



### Countries



# Largest positions