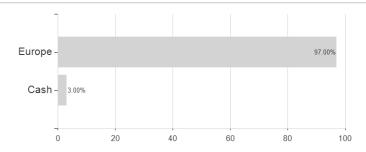

%

10.89%

### Deka-Europa Balance Dynamisch CF / DE000DK2CGD5 / DK2CGD / Deka Investment



### Distribution permission

Germany

Best month

Maximum loss

-1.52%

4.40%

-3.31%

3.35%

-2.93%

4.40%

-7.11%

4.40%

-10.70%

<sup>1</sup> Important note on update status: The displayed date refers exclusively to the calculation of the NAV.
2 The Mountain-View Data Fund Rating calculates a computative ranking for funds using yield, volatility and trend data. For more information visit MVD Funds Rating

<sup>3</sup> Displays the Ethical-Dynamical Ratio calculated according to standard criteria. The maximum value is 100. For more information visit EDA





## Deka-Europa Balance Dynamisch CF / DE000DK2CGD5 / DK2CGD / Deka Investment

#### Assessment Structure

### **Assets**



### Countries



# Largest positions