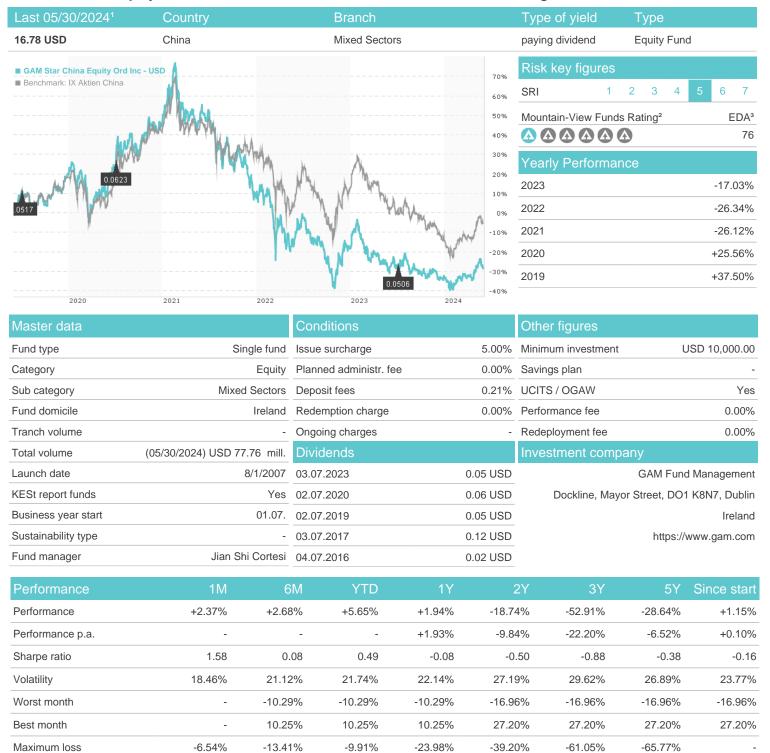

## GAM Star China Equity Ord Inc - USD / IE00B1W3WS58 / A0MXH2 / GAM Fund Management

# GAM Star China Equity Ord Inc - USD / IE00B1W3WS58 / A0MXH2 / GAM Fund Management