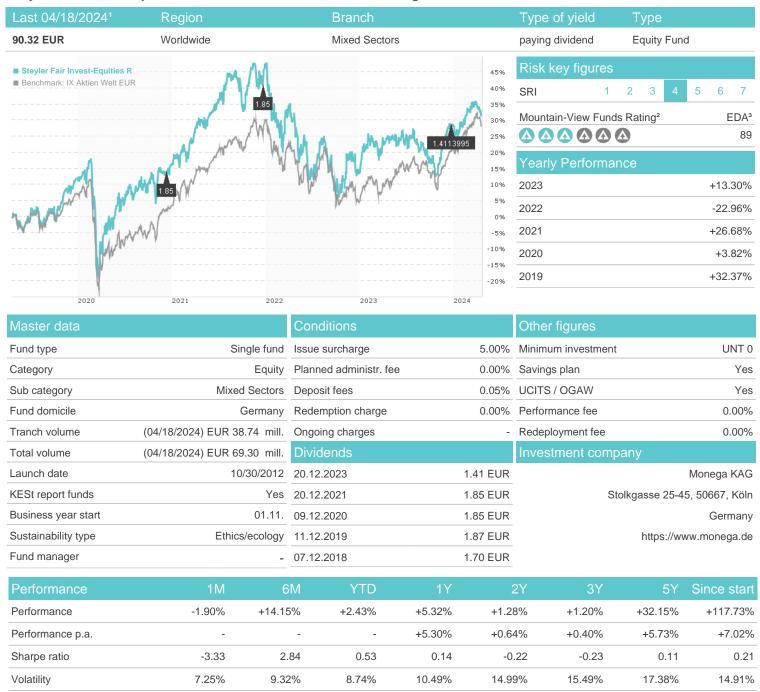

## Distribution permission

Austria, Germany

Worst month

Best month

Maximum loss

-3.22%

-3.79%

8.83%

-3.22%

-3.02%

3.60%

-3.22%

-3.79%

8.83%

-11.45%

-8.65%

9.36%

-19.54%

-9.88%

9.36%

-28.08%

-13.00%

9.51%

-31.61%

-13.00% 10.77%

<sup>1</sup> Important note on update status: The displayed date refers exclusively to the calculation of the NAV.
2 The Mountain-View Data Fund Rating calculates a computative ranking for funds using yield, volatility and trend data. For more information visit MVD Funds Rating

<sup>3</sup> Displays the Ethical-Dynamical Ratio calculated according to standard criteria. The maximum value is 100. For more information visit EDA