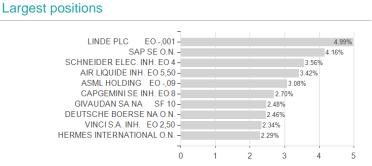

E000A1JUVL8 / A1JUVL / Monega KAG



## Distribution permission

Austria, Germany

Worst month

Best month

Maximum loss

-3.22%

-3.79%

8.83%

-3.22%

-3.02%

3.60%

-3.22%

-3.79%

8.83%

-11.45%

-8.65%

9.36%

-19.54%

-9.88%

9.36%

-28.08%

-13.00%

9.51%

-31.61%

-13.00% 10.77%

<sup>1</sup> Important note on update status: The displayed date refers exclusively to the calculation of the NAV.
2 The Mountain-View Data Fund Rating calculates a computative ranking for funds using yield, volatility and trend data. For more information visit MVD Funds Rating

<sup>3</sup> Displays the Ethical-Dynamical Ratio calculated according to standard criteria. The maximum value is 100. For more information visit EDA





## Steyler Fair Invest-Equities R / DE000A1JUVL8 / A1JUVL / Monega KAG







Countries Branches Currencies