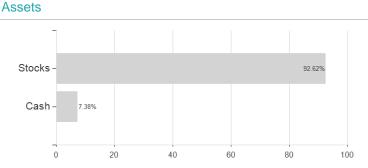

DE000A1JUVL8 / A1JUVL / Monega KAG



## Distribution permission

Austria, Germany

Worst month

Best month

Maximum loss

-3.22%

-3.79%

8.83%

-3.22%

-3.02%

3.60%

-3.22%

-3.79%

8.83%

-11.45%

-8.65%

9.36%

-19.54%

-9.88%

9.36%

-28.08%

-13.00%

9.51%

-31.61%

-13.00% 10.77%

<sup>1</sup> Important note on update status: The displayed date refers exclusively to the calculation of the NAV.
2 The Mountain-View Data Fund Rating calculates a computative ranking for funds using yield, volatility and trend data. For more information visit MVD Funds Rating

<sup>3</sup> Displays the Ethical-Dynamical Ratio calculated according to standard criteria. The maximum value is 100. For more information visit EDA





## Steyler Fair Invest-Equities R / DE000A1JUVL8 / A1JUVL / Monega KAG







Countries Branches Currencies