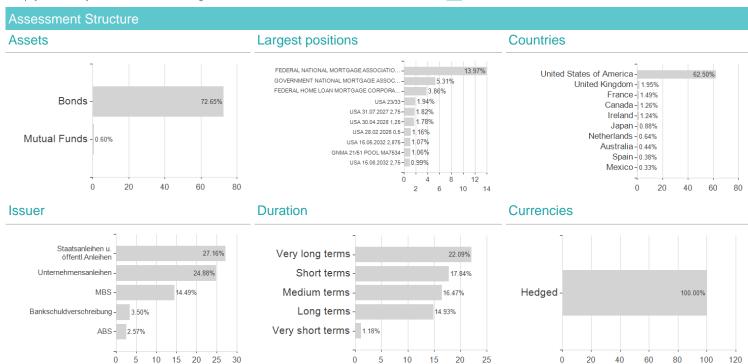

## JPM US Aggregate Bond C (acc) - EUR (hedged) / LU0849815831 / A1J7GG / JPMorgan AM (EU)