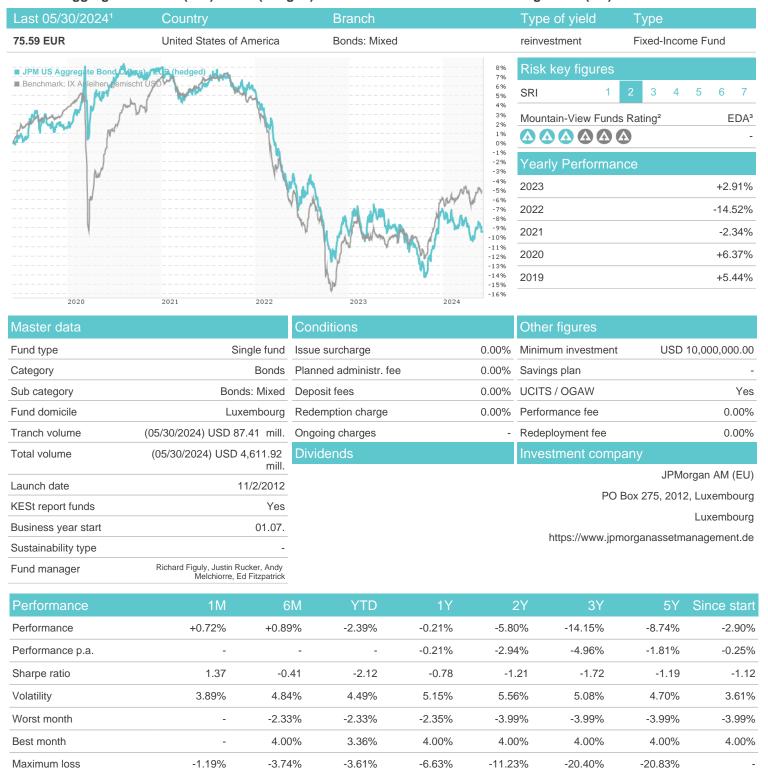

## JPM US Aggregate Bond C (acc) - EUR (hedged) / LU0849815831 / A1J7GG / JPMorgan AM (EU)

## Distribution permission

Austria, Germany, Switzerland, United Kingdom, Luxembourg

<sup>1</sup> Important note on update status: The displayed date refers exclusively to the calculation of the NAV.

<sup>1</sup> important note on update status: The displayed date refers exclusively to the calculation of the NAV.

2 The Mountain-View Data Fund Rating calculates a computative ranking for funds using yield, volutility and trend data. For more information visit MVD Funds Rating

## JPM US Aggregate Bond C (acc) - EUR (hedged) / LU0849815831 / A1J7GG / JPMorgan AM (EU)

3 Displays the Ethical-Dynamical Ratio calculated according to standard criteria. The maximum value is 100. For more information visit EDA