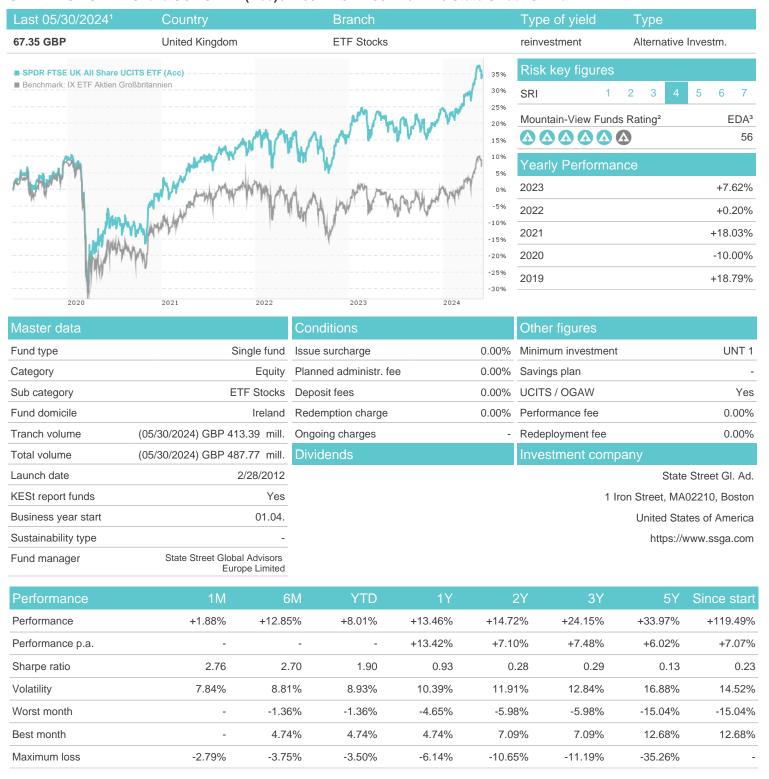

## SPDR FTSE UK All Share UCITS ETF (Acc) / IE00B7452L46 / A1JT1A / State Street Gl. Ad.

## Distribution permission

Austria, Germany, Switzerland, United Kingdom

<sup>1</sup> Important note on update status: The displayed date refers exclusively to the calculation of the NAV.

<sup>2</sup> The Mountain-View Data Fund Rating calculates a computative ranking for funds using yield, volatility and trend data. For more information visit MVD Funds Rating

<sup>3</sup> Displays the Ethical-Dynamical Ratio calculated according to standard criteria. The maximum value is 100. For more information visit EDA

Spain - 0 27%

Isle of Man - 0.27%

Bermuda - 0.20%

Germany - 0.15%