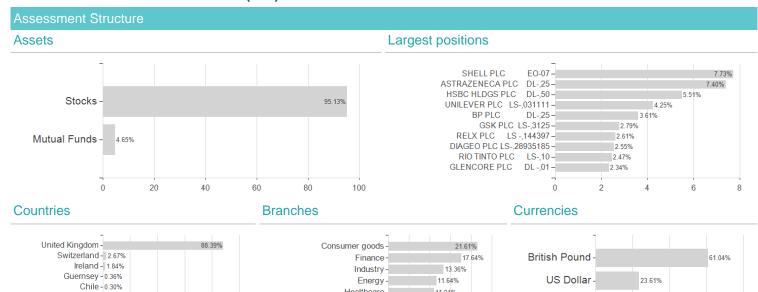

<sup>3</sup> Displays the Ethical-Dynamical Ratio calculated according to standard criteria. The maximum value is 100. For more information visit EDA

Spain - 0 27%

Isle of Man - 0.27%

Bermuda - 0.20%

Germany - 0.15%

20

40 60 80

Luxembourg - 0.21%

## SPDR FTSE UK All Share UCITS ETF (Acc) / IE00B7452L46 / A1JT1A / State Street Gl. Ad.

Healthcare -

IT/Telecommunication - 4.47%

Commodities - 8.29%

Utilities - 3,65%

real estate - 2.34%

11.04%

10 15 20 Euro

20

Swiss Franc -0.21%