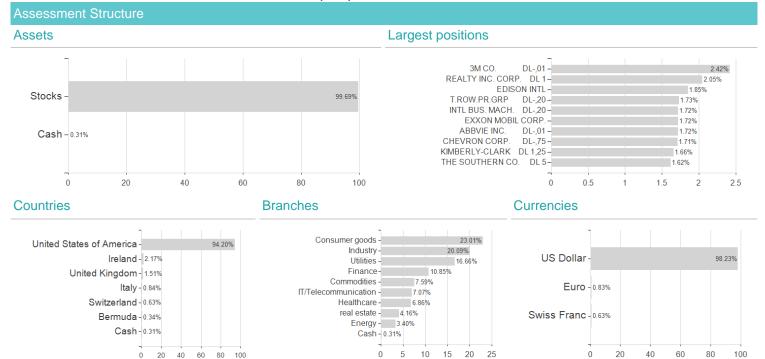

## SPDR S&P U.S. Dividend Aristocrats UCITS ETF (Dist) / IE00B6YX5D40 / A1JKS0 / State Street Gl. Ad.