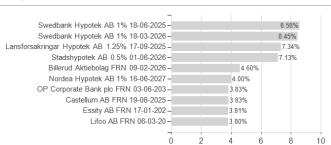

## Nordea 1 Swedish Short-Term Bd.F.BI SEK / LU0772963442 / A1KACZ / Nordea Inv. Funds



## Distribution permission

Austria, Germany, Switzerland, United Kingdom

<sup>1</sup> Important note on update status: The displayed date refers exclusively to the calculation of the NAV.
2 The Mountain-View Data Fund Rating calculates a computative ranking for funds using yield, volatility and trend data. For more information visit MVD Funds Rating

<sup>3</sup> Displays the Ethical-Dynamical Ratio calculated according to standard criteria. The maximum value is 100. For more information visit EDA





## Nordea 1 Swedish Short-Term Bd.F.BI SEK / LU0772963442 / A1KACZ / Nordea Inv. Funds