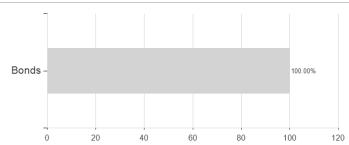

## Nordea 1 Swedish Short-Term Bd.F.BI SEK / LU0772963442 / A1KACZ / Nordea Inv. Funds



## Distribution permission

Austria, Germany, Switzerland, United Kingdom

<sup>1</sup> Important note on update status: The displayed date refers exclusively to the calculation of the NAV.
2 The Mountain-View Data Fund Rating calculates a computative ranking for funds using yield, volatility and trend data. For more information visit MVD Funds Rating

<sup>3</sup> Displays the Ethical-Dynamical Ratio calculated according to standard criteria. The maximum value is 100. For more information visit EDA





## Nordea 1 Swedish Short-Term Bd.F.BI SEK / LU0772963442 / A1KACZ / Nordea Inv. Funds