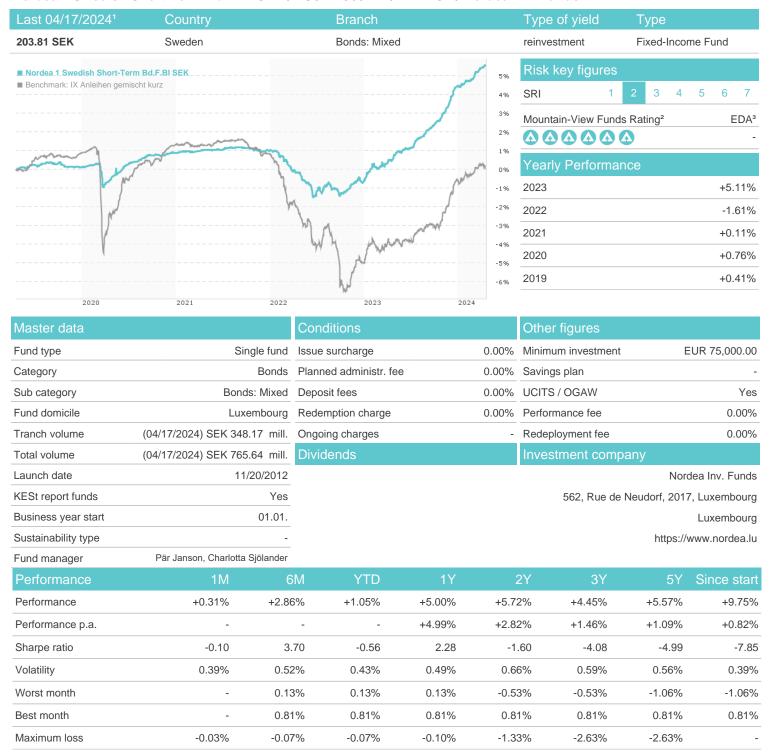

## Nordea 1 Swedish Short-Term Bd.F.BI SEK / LU0772963442 / A1KACZ / Nordea Inv. Funds

## Distribution permission

Austria, Germany, Switzerland, United Kingdom

<sup>1</sup> Important note on update status: The displayed date refers exclusively to the calculation of the NAV.
2 The Mountain-View Data Fund Rating calculates a computative ranking for funds using yield, volatility and trend data. For more information visit MVD Funds Rating

<sup>3</sup> Displays the Ethical-Dynamical Ratio calculated according to standard criteria. The maximum value is 100. For more information visit EDA