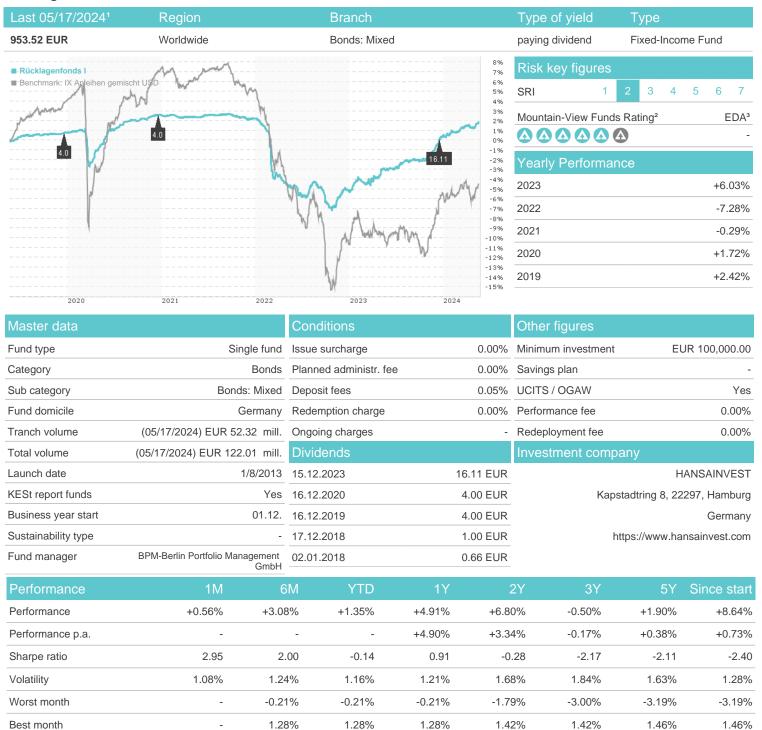

# Rücklagenfonds I / DE000A1J67R2 / A1J67R / HANSAINVEST



## Distribution permission

Germany

Maximum loss

-0.19%

-0.39%

-0.39%

-0.39%

-9.59%

-3.05%

-9.59%

<sup>1</sup> Important note on update status: The displayed date refers exclusively to the calculation of the NAV.
2 The Mountain-View Data Fund Rating calculates a computative ranking for funds using yield, volatility and trend data. For more information visit MVD Funds Rating

<sup>3</sup> Displays the Ethical-Dynamical Ratio calculated according to standard criteria. The maximum value is 100. For more information visit EDA



# Rücklagenfonds I / DE000A1J67R2 / A1J67R / HANSAINVEST

80

100

### Assessment Structure

# Assets Bonds - 90.75% Mutual Funds - 6.74% Cash - 2.51%

# Largest positions



## Countries



## Issuer







## Currencies