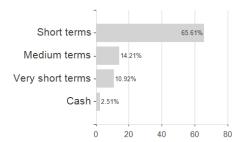

lagenfonds I / DE000A1J67R2 / A1J67R / HANSAINVEST



## Distribution permission

Germany

Maximum loss

-0.19%

-0.39%

-0.39%

-0.39%

-9.59%

-3.05%

-9.59%

<sup>1</sup> Important note on update status: The displayed date refers exclusively to the calculation of the NAV.
2 The Mountain-View Data Fund Rating calculates a computative ranking for funds using yield, volatility and trend data. For more information visit MVD Funds Rating

<sup>3</sup> Displays the Ethical-Dynamical Ratio calculated according to standard criteria. The maximum value is 100. For more information visit EDA



# Rücklagenfonds I / DE000A1J67R2 / A1J67R / HANSAINVEST

80

100

### Assessment Structure

# Assets Bonds - 90.75% Mutual Funds - 6.74% Cash - 2.51%

# Largest positions



## Countries



## Issuer







## Currencies