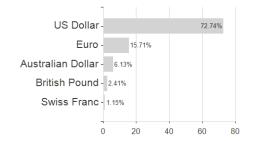

000A1J67R2 / A1J67R / HANSAINVEST



## Distribution permission

Germany

Maximum loss

-0.19%

-0.39%

-0.39%

-0.39%

-9.59%

-3.05%

-9.59%

<sup>1</sup> Important note on update status: The displayed date refers exclusively to the calculation of the NAV.
2 The Mountain-View Data Fund Rating calculates a computative ranking for funds using yield, volatility and trend data. For more information visit MVD Funds Rating

<sup>3</sup> Displays the Ethical-Dynamical Ratio calculated according to standard criteria. The maximum value is 100. For more information visit EDA



# Rücklagenfonds I / DE000A1J67R2 / A1J67R / HANSAINVEST

80

100

### Assessment Structure

# Assets Bonds - 90.75% Mutual Funds - 6.74% Cash - 2.51%

# Largest positions



## Countries



## Issuer







## Currencies