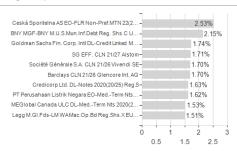

# Rücklagenfonds I / DE000A1J67R2 / A1J67R / HANSAINVEST



## Distribution permission

Germany

Maximum loss

-0.19%

-0.39%

-0.39%

-0.39%

-9.59%

-3.05%

-9.59%

<sup>1</sup> Important note on update status: The displayed date refers exclusively to the calculation of the NAV.
2 The Mountain-View Data Fund Rating calculates a computative ranking for funds using yield, volatility and trend data. For more information visit MVD Funds Rating

<sup>3</sup> Displays the Ethical-Dynamical Ratio calculated according to standard criteria. The maximum value is 100. For more information visit EDA



# Rücklagenfonds I / DE000A1J67R2 / A1J67R / HANSAINVEST

80

100

### Assessment Structure

# Assets Bonds - 90.75% Mutual Funds - 6.74% Cash - 2.51%

# Largest positions



## Countries



## Issuer







## Currencies