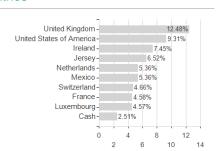

# Rücklagenfonds I / DE000A1J67R2 / A1J67R / HANSAINVEST



## Distribution permission

Germany

Maximum loss

-0.19%

-0.39%

-0.39%

-0.39%

-9.59%

-3.05%

-9.59%

<sup>1</sup> Important note on update status: The displayed date refers exclusively to the calculation of the NAV.
2 The Mountain-View Data Fund Rating calculates a computative ranking for funds using yield, volatility and trend data. For more information visit MVD Funds Rating

<sup>3</sup> Displays the Ethical-Dynamical Ratio calculated according to standard criteria. The maximum value is 100. For more information visit EDA



# Rücklagenfonds I / DE000A1J67R2 / A1J67R / HANSAINVEST

80

100

### Assessment Structure

# Assets Bonds - 90.75% Mutual Funds - 6.74% Cash - 2.51%

# Largest positions



## Countries



## Issuer







## Currencies