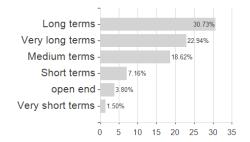

| -14.48%       | -                                                                   |

Austria, Germany, Switzerland, United Kingdom

<sup>1</sup> Important note on update status: The displayed date refers exclusively to the calculation of the NAV.
2 The Mountain-View Data Fund Rating calculates a computative ranking for funds using yield, volatility and trend data. For more information visit MVD Funds Rating
3 Displays the Ethical-Dynamical Ratio calculated according to standard criteria. The maximum value is 100. For more information visit EDA





# JPM-Aggregate Bond Fd.C(dist)GBP H / LU0872748966 / A1KA4S / JPMorgan AM (EU)

### Assessment Structure

# Assets



# Largest positions



## Countries



Issuer Duration Currencies