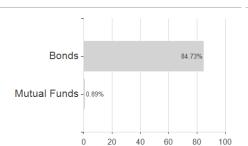

| 6% -14.48%                                                                                              | -14.48%       | -                                                                   |

Austria, Germany, Switzerland, United Kingdom

<sup>1</sup> Important note on update status: The displayed date refers exclusively to the calculation of the NAV.
2 The Mountain-View Data Fund Rating calculates a computative ranking for funds using yield, volatility and trend data. For more information visit MVD Funds Rating
3 Displays the Ethical-Dynamical Ratio calculated according to standard criteria. The maximum value is 100. For more information visit EDA





# JPM-Aggregate Bond Fd.C(dist)GBP H / LU0872748966 / A1KA4S / JPMorgan AM (EU)

### Assessment Structure

# Assets



# Largest positions



## Countries



Issuer Duration Currencies