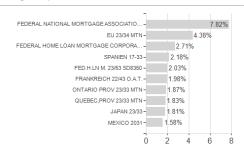

-14.48%                                                                                              | -14.48%       | -                                                                   |

Austria, Germany, Switzerland, United Kingdom

<sup>1</sup> Important note on update status: The displayed date refers exclusively to the calculation of the NAV.
2 The Mountain-View Data Fund Rating calculates a computative ranking for funds using yield, volatility and trend data. For more information visit MVD Funds Rating
3 Displays the Ethical-Dynamical Ratio calculated according to standard criteria. The maximum value is 100. For more information visit EDA





# JPM-Aggregate Bond Fd.C(dist)GBP H / LU0872748966 / A1KA4S / JPMorgan AM (EU)

### Assessment Structure

# Assets



# Largest positions



## Countries



Issuer Duration Currencies