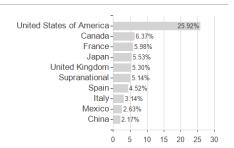

| -14.48%       | -                                                                   |

Austria, Germany, Switzerland, United Kingdom

<sup>1</sup> Important note on update status: The displayed date refers exclusively to the calculation of the NAV.
2 The Mountain-View Data Fund Rating calculates a computative ranking for funds using yield, volatility and trend data. For more information visit MVD Funds Rating
3 Displays the Ethical-Dynamical Ratio calculated according to standard criteria. The maximum value is 100. For more information visit EDA





# JPM-Aggregate Bond Fd.C(dist)GBP H / LU0872748966 / A1KA4S / JPMorgan AM (EU)

### Assessment Structure

# Assets



# Largest positions



## Countries



Issuer Duration Currencies