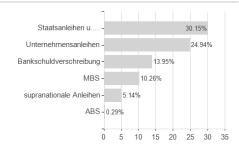

| -14.48%       | -                                                                   |

Austria, Germany, Switzerland, United Kingdom

<sup>1</sup> Important note on update status: The displayed date refers exclusively to the calculation of the NAV.
2 The Mountain-View Data Fund Rating calculates a computative ranking for funds using yield, volatility and trend data. For more information visit MVD Funds Rating
3 Displays the Ethical-Dynamical Ratio calculated according to standard criteria. The maximum value is 100. For more information visit EDA





# JPM-Aggregate Bond Fd.C(dist)GBP H / LU0872748966 / A1KA4S / JPMorgan AM (EU)

### Assessment Structure

# Assets



# Largest positions



## Countries



Issuer Duration Currencies