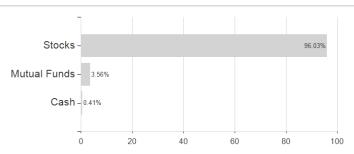

## JPM US Growth I (acc) - USD / LU0248059726 / A0JLT6 / JPMorgan AM (EU)



#### Distribution permission

Maximum loss

Austria, Germany, Switzerland, United Kingdom

-6.58%

-7.74%

-7.74%

-11.17%

-16.40%

-31.63%

-32.38%

<sup>1</sup> Important note on update status: The displayed date refers exclusively to the calculation of the NAV.





## JPM US Growth I (acc) - USD / LU0248059726 / A0JLT6 / JPMorgan AM (EU)

2 The Mountain-View Data Fund Rating calculates a computative ranking for funds using yield, volatility and trend data. For more information visit MVD Funds Rating

3 Displays the Ethical-Dynamical Ratio calculated according to standard criteria. The maximum value is 100. For more information visit EDA

### **Assessment Structure**

#### **Assets**

# Largest positions





Countries Branches Currencies