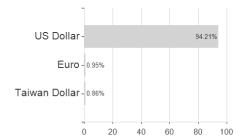

0248059726 / A0JLT6 / JPMorgan AM (EU)



#### Distribution permission

Maximum loss

Austria, Germany, Switzerland, United Kingdom

-6.58%

-7.74%

-7.74%

-11.17%

-16.40%

-31.63%

-32.38%

<sup>1</sup> Important note on update status: The displayed date refers exclusively to the calculation of the NAV.





## JPM US Growth I (acc) - USD / LU0248059726 / A0JLT6 / JPMorgan AM (EU)

2 The Mountain-View Data Fund Rating calculates a computative ranking for funds using yield, volatility and trend data. For more information visit MVD Funds Rating

3 Displays the Ethical-Dynamical Ratio calculated according to standard criteria. The maximum value is 100. For more information visit EDA

### **Assessment Structure**

#### **Assets**

# Largest positions





Countries Branches Currencies