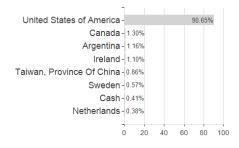

/ LU0248059726 / A0JLT6 / JPMorgan AM (EU)



#### Distribution permission

Maximum loss

Austria, Germany, Switzerland, United Kingdom

-6.58%

-7.74%

-7.74%

-11.17%

-16.40%

-31.63%

-32.38%

<sup>1</sup> Important note on update status: The displayed date refers exclusively to the calculation of the NAV.





## JPM US Growth I (acc) - USD / LU0248059726 / A0JLT6 / JPMorgan AM (EU)

2 The Mountain-View Data Fund Rating calculates a computative ranking for funds using yield, volatility and trend data. For more information visit MVD Funds Rating

3 Displays the Ethical-Dynamical Ratio calculated according to standard criteria. The maximum value is 100. For more information visit EDA

### **Assessment Structure**

#### **Assets**

# Largest positions





Countries Branches Currencies