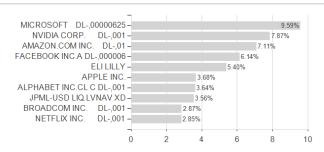

## JPM US Growth I (acc) - USD / LU0248059726 / A0JLT6 / JPMorgan AM (EU)



#### Distribution permission

Maximum loss

Austria, Germany, Switzerland, United Kingdom

-6.58%

-7.74%

-7.74%

-11.17%

-16.40%

-31.63%

-32.38%

<sup>1</sup> Important note on update status: The displayed date refers exclusively to the calculation of the NAV.





## JPM US Growth I (acc) - USD / LU0248059726 / A0JLT6 / JPMorgan AM (EU)

2 The Mountain-View Data Fund Rating calculates a computative ranking for funds using yield, volatility and trend data. For more information visit MVD Funds Rating

3 Displays the Ethical-Dynamical Ratio calculated according to standard criteria. The maximum value is 100. For more information visit EDA

### **Assessment Structure**

#### **Assets**

# Largest positions





Countries Branches Currencies