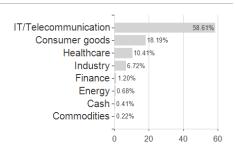

LU0248059726 / A0JLT6 / JPMorgan AM (EU)



#### Distribution permission

Maximum loss

Austria, Germany, Switzerland, United Kingdom

-6.58%

-7.74%

-7.74%

-11.17%

-16.40%

-31.63%

-32.38%

<sup>1</sup> Important note on update status: The displayed date refers exclusively to the calculation of the NAV.





## JPM US Growth I (acc) - USD / LU0248059726 / A0JLT6 / JPMorgan AM (EU)

2 The Mountain-View Data Fund Rating calculates a computative ranking for funds using yield, volatility and trend data. For more information visit MVD Funds Rating

3 Displays the Ethical-Dynamical Ratio calculated according to standard criteria. The maximum value is 100. For more information visit EDA

### **Assessment Structure**

#### **Assets**

# Largest positions





Countries Branches Currencies