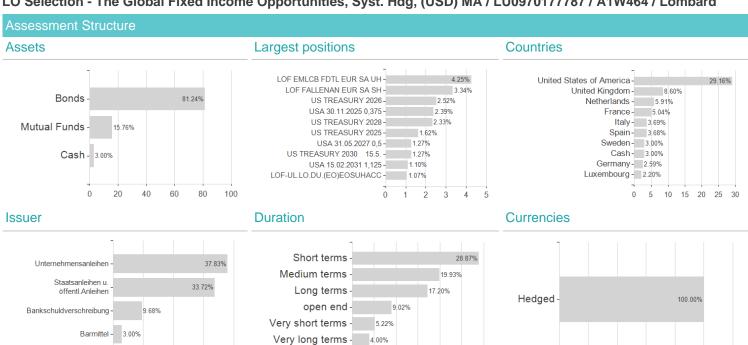

## LO Selection - The Global Fixed Income Opportunities, Syst. Hdg, (USD) MA / LU0970177787 / A1W464 / Lombard



## Distribution permission

Germany, Luxembourg

<sup>1</sup> Important note on update status: The displayed date refers exclusively to the calculation of the NAV.

<sup>2</sup> The Mountain-View Data Fund Rating calculates a computative ranking for funds using yield, volatility and trend data. For more information visit MVD Funds Rating

<sup>3</sup> Displays the Ethical-Dynamical Ratio calculated according to standard criteria. The maximum value is 100. For more information visit EDA





## LO Selection - The Global Fixed Income Opportunities, Syst. Hdg, (USD) MA / LU0970177787 / A1W464 / Lombard