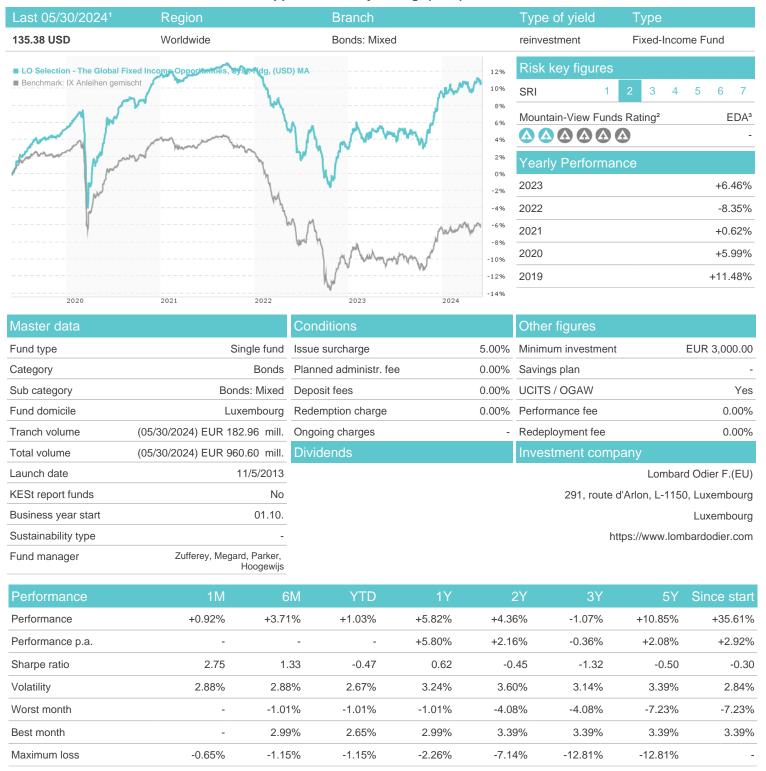

## LO Selection - The Global Fixed Income Opportunities, Syst. Hdg, (USD) MA / LU0970177787 / A1W464 / Lombard

## Distribution permission

Germany, Luxembourg

<sup>1</sup> Important note on update status: The displayed date refers exclusively to the calculation of the NAV.

<sup>2</sup> The Mountain-View Data Fund Rating calculates a computative ranking for funds using yield, volatility and trend data. For more information visit MVD Funds Rating

<sup>3</sup> Displays the Ethical-Dynamical Ratio calculated according to standard criteria. The maximum value is 100. For more information visit EDA