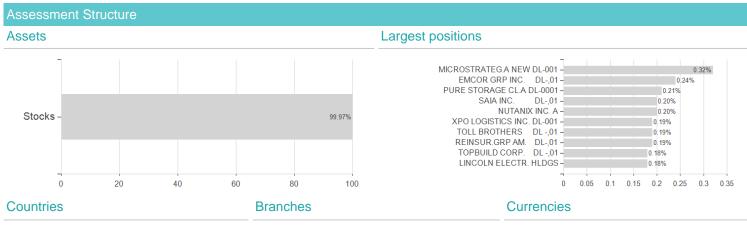

## SPDR MSCI World Small Cap UCITS ETF / IE00BCBJG560 / A1W56P / State Street Gl. Ad.



## Distribution permission

Austria, Germany, Switzerland, United Kingdom

Important note on update status: The displayed date refers exclusively to the calculation of the NAV.

<sup>2</sup> The Mountain-View Data Fund Rating calculates a computative ranking for funds using yield, volatility and trend data. For more information visit MVD Funds Rating

<sup>3</sup> Displays the Ethical-Dynamical Ratio calculated according to standard criteria. The maximum value is 100. For more information visit EDA





## SPDR MSCI World Small Cap UCITS ETF / IE00BCBJG560 / A1W56P / State Street Gl. Ad.