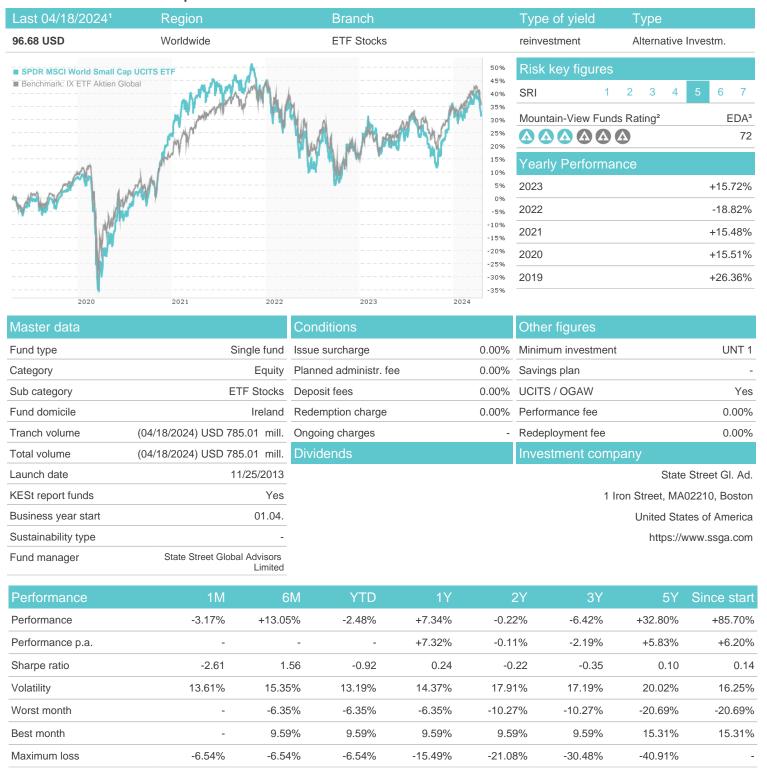

## Distribution permission

Austria, Germany, Switzerland, United Kingdom

Important note on update status: The displayed date refers exclusively to the calculation of the NAV.

<sup>2</sup> The Mountain-View Data Fund Rating calculates a computative ranking for funds using yield, volatility and trend data. For more information visit MVD Funds Rating

<sup>3</sup> Displays the Ethical-Dynamical Ratio calculated according to standard criteria. The maximum value is 100. For more information visit EDA