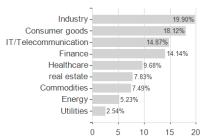

## SPDR MSCI World Small Cap UCITS ETF / IE00BCBJG560 / A1W56P / State Street Gl. Ad.



## Distribution permission

Austria, Germany, Switzerland, United Kingdom

Important note on update status: The displayed date refers exclusively to the calculation of the NAV.

<sup>2</sup> The Mountain-View Data Fund Rating calculates a computative ranking for funds using yield, volatility and trend data. For more information visit MVD Funds Rating

<sup>3</sup> Displays the Ethical-Dynamical Ratio calculated according to standard criteria. The maximum value is 100. For more information visit EDA





## SPDR MSCI World Small Cap UCITS ETF / IE00BCBJG560 / A1W56P / State Street Gl. Ad.