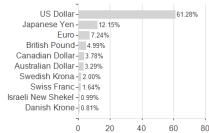

## SPDR MSCI World Small Cap UCITS ETF / IE00BCBJG560 / A1W56P / State Street Gl. Ad.



## Distribution permission

Austria, Germany, Switzerland, United Kingdom

Important note on update status: The displayed date refers exclusively to the calculation of the NAV.

<sup>2</sup> The Mountain-View Data Fund Rating calculates a computative ranking for funds using yield, volatility and trend data. For more information visit MVD Funds Rating

<sup>3</sup> Displays the Ethical-Dynamical Ratio calculated according to standard criteria. The maximum value is 100. For more information visit EDA





## SPDR MSCI World Small Cap UCITS ETF / IE00BCBJG560 / A1W56P / State Street Gl. Ad.