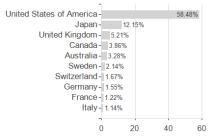

## SPDR MSCI World Small Cap UCITS ETF / IE00BCBJG560 / A1W56P / State Street Gl. Ad.



## Distribution permission

Austria, Germany, Switzerland, United Kingdom

Important note on update status: The displayed date refers exclusively to the calculation of the NAV.

<sup>2</sup> The Mountain-View Data Fund Rating calculates a computative ranking for funds using yield, volatility and trend data. For more information visit MVD Funds Rating

<sup>3</sup> Displays the Ethical-Dynamical Ratio calculated according to standard criteria. The maximum value is 100. For more information visit EDA





## SPDR MSCI World Small Cap UCITS ETF / IE00BCBJG560 / A1W56P / State Street Gl. Ad.