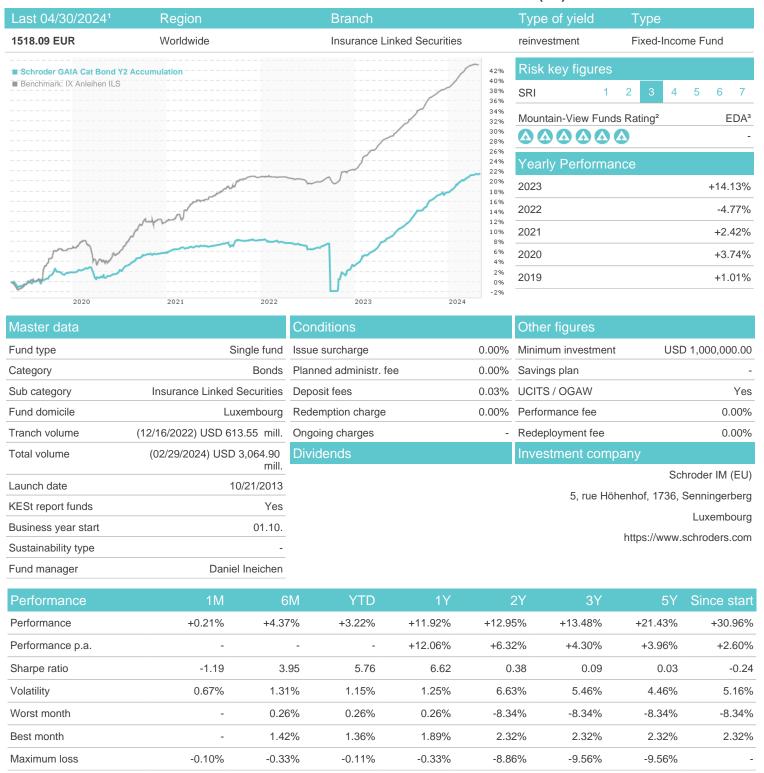

## Schroder GAIA Cat Bond Y2 Accumulation / LU0951570927 / A1W3VP / Schroder IM (EU)

Austria, Germany, Switzerland, United Kingdom, Luxembourg

<sup>1</sup> Important note on update status: The displayed date refers exclusively to the calculation of the NAV.
2 The Mountain-View Data Fund Rating calculates a computative ranking for funds using yield, volatility and trend data. For more information visit MVD Funds Rating

## Schroder GAIA Cat Bond Y2 Accumulation / LU0951570927 / A1W3VP / Schroder IM (EU)

3 Displays the Ethical-Dynamical Ratio calculated according to standard criteria. The maximum value is 100. For more information visit EDA