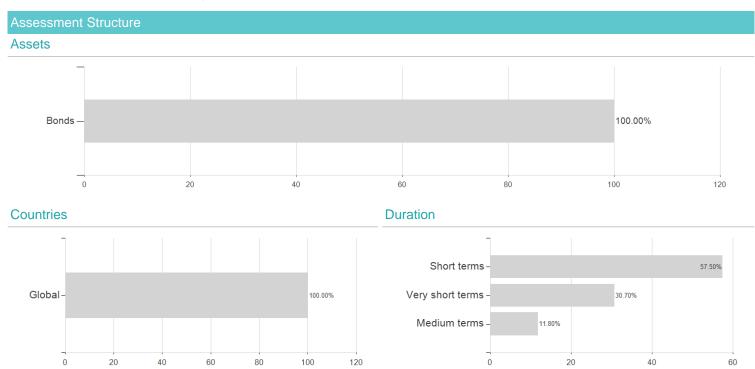

## Schroder GAIA Cat Bond Y2 Accumulation / LU0951570927 / A1W3VP / Schroder IM (EU)



Austria, Germany, Switzerland, United Kingdom, Luxembourg

<sup>1</sup> Important note on update status: The displayed date refers exclusively to the calculation of the NAV.
2 The Mountain-View Data Fund Rating calculates a computative ranking for funds using yield, volatility and trend data. For more information visit MVD Funds Rating





## Schroder GAIA Cat Bond Y2 Accumulation / LU0951570927 / A1W3VP / Schroder IM (EU)

3 Displays the Ethical-Dynamical Ratio calculated according to standard criteria. The maximum value is 100. For more information visit EDA