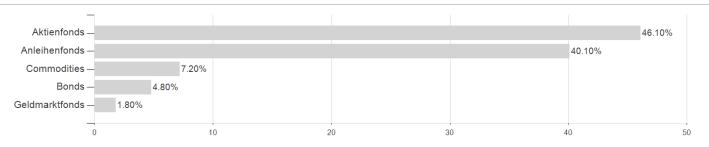

### DekaStruktur: V Wachstum / LU0278675292 / DK091N / Deka International



### Distribution permission

Germany

Maximum loss

-2.28%

-2.28%

-2.28%

-5.21%

-11.72%

-17.18%

-17.63%

<sup>1</sup> Important note on update status: The displayed date refers exclusively to the calculation of the NAV.
2 The Mountain-View Data Fund Rating calculates a computative ranking for funds using yield, volatility and trend data. For more information visit MVD Funds Rating

<sup>3</sup> Displays the Ethical-Dynamical Ratio calculated according to standard criteria. The maximum value is 100. For more information visit EDA





## DekaStruktur: V Wachstum / LU0278675292 / DK091N / Deka International

#### Assessment Structure

## Assets



# Countries Largest positions