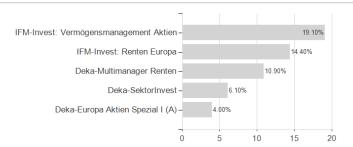

### DekaStruktur: V Wachstum / LU0278675292 / DK091N / Deka International



### Distribution permission

Germany

Maximum loss

-2.28%

-2.28%

-2.28%

-5.21%

-11.72%

-17.18%

-17.63%

<sup>1</sup> Important note on update status: The displayed date refers exclusively to the calculation of the NAV.
2 The Mountain-View Data Fund Rating calculates a computative ranking for funds using yield, volatility and trend data. For more information visit MVD Funds Rating

<sup>3</sup> Displays the Ethical-Dynamical Ratio calculated according to standard criteria. The maximum value is 100. For more information visit EDA





## DekaStruktur: V Wachstum / LU0278675292 / DK091N / Deka International

#### Assessment Structure

## Assets



# Countries Largest positions