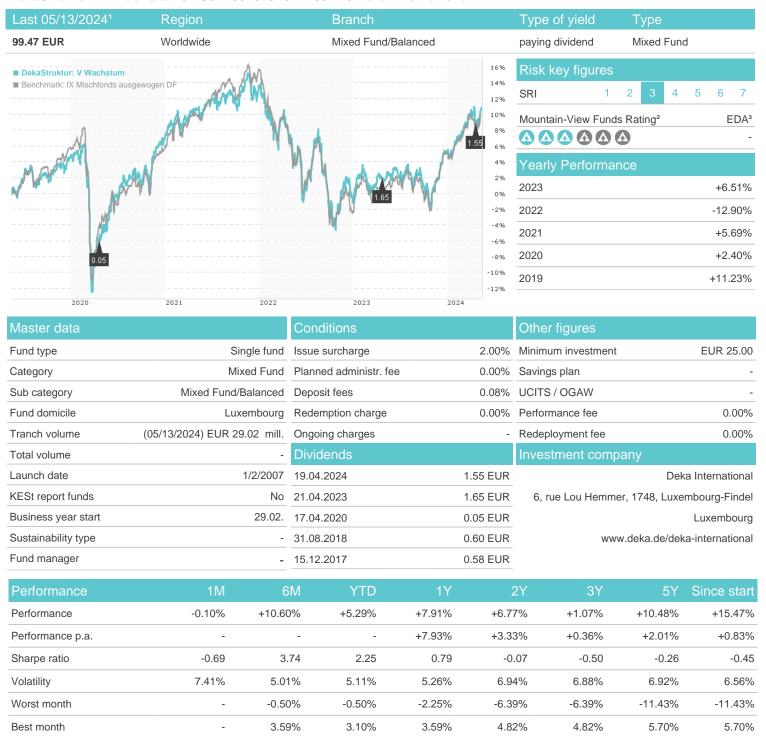

### DekaStruktur: V Wachstum / LU0278675292 / DK091N / Deka International

### Distribution permission

Germany

Maximum loss

-2.28%

-2.28%

-2.28%

-5.21%

-11.72%

-17.18%

-17.63%

<sup>1</sup> Important note on update status: The displayed date refers exclusively to the calculation of the NAV.
2 The Mountain-View Data Fund Rating calculates a computative ranking for funds using yield, volatility and trend data. For more information visit MVD Funds Rating

<sup>3</sup> Displays the Ethical-Dynamical Ratio calculated according to standard criteria. The maximum value is 100. For more information visit EDA