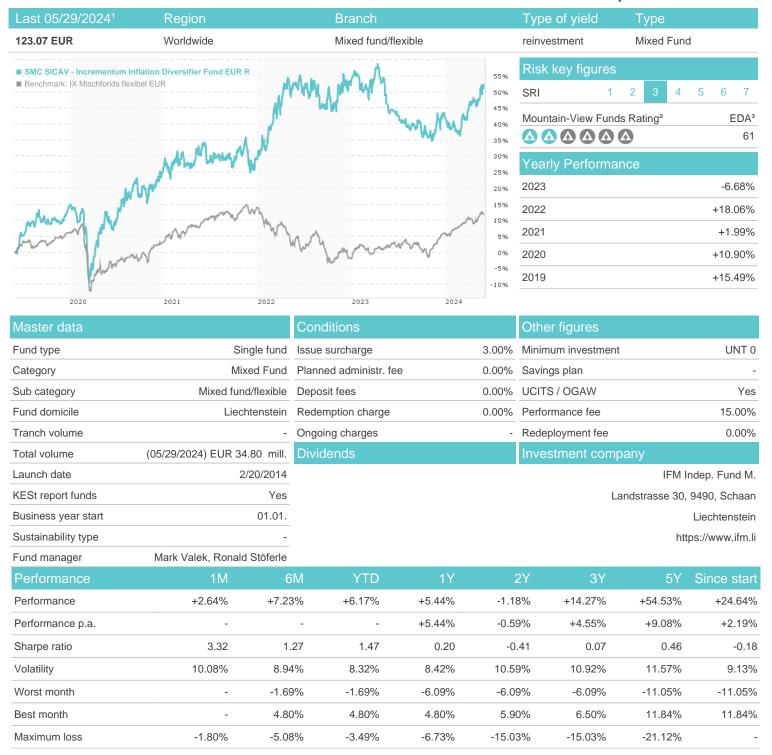

## SMC SICAV - Incrementum Inflation Diversifier Fund EUR R / LI0226274319 / A1XDUW / IFM Indep. Fund M.

## Distribution permission

Austria, Germany

<sup>1</sup> Important note on update status: The displayed date refers exclusively to the calculation of the NAV.
2 The Mountain-View Data Fund Rating calculates a computative ranking for funds using yield, volatility and trend data. For more information visit MVD Funds Rating

<sup>3</sup> Displays the Ethical-Dynamical Ratio calculated according to standard criteria. The maximum value is 100. For more information visit EDA