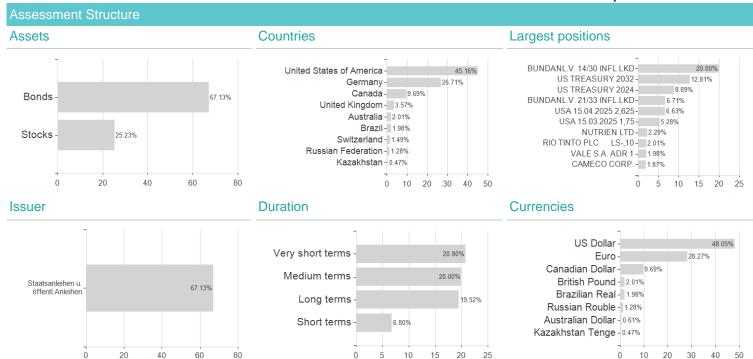

## SMC SICAV - Incrementum Inflation Diversifier Fund EUR R / LI0226274319 / A1XDUW / IFM Indep. Fund M.



## Distribution permission

Austria, Germany

<sup>1</sup> Important note on update status: The displayed date refers exclusively to the calculation of the NAV.
2 The Mountain-View Data Fund Rating calculates a computative ranking for funds using yield, volatility and trend data. For more information visit MVD Funds Rating

<sup>3</sup> Displays the Ethical-Dynamical Ratio calculated according to standard criteria. The maximum value is 100. For more information visit EDA



## SMC SICAV - Incrementum Inflation Diversifier Fund EUR R / LI0226274319 / A1XDUW / IFM Indep. Fund M.