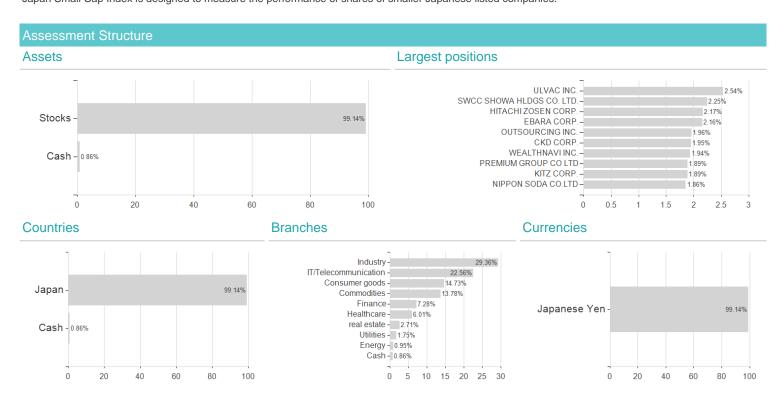

# AXA IM Japan Small Cap Equity A EUR / IE00BD007T86 / A1XBCM / AXA IM Paris

## Investment strategy

The Sub-Fund is actively managed. The Sub-Fund invests primarily shares of smaller Japanese listed companies. It is intended that the Sub-Fund will be substantially fully invested in shares. The fund manager seeks to identify shares of companies that it believes to be attractive investment opportunities, relative to their industry peers, based on analysis of their valuation and earnings prospects. From these shares, the fund manager seeks to construct a well-diversified portfolio with the best expected return-to-risk trade off to meet the Fund's investment objective.