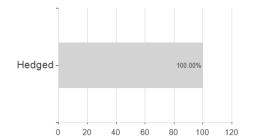

## BGF Asian Dragon Fund Hedged A2 SGD / LU1048588211 / A111FR / BlackRock (LU)



### Distribution permission

Austria, Germany, Switzerland, United Kingdom

<sup>1</sup> Important note on update status: The displayed date refers exclusively to the calculation of the NAV.
2 The Mountain-View Data Fund Rating calculates a computative ranking for funds using yield, volatility and trend data. For more information visit MVD Funds Rating

<sup>3</sup> Displays the Ethical-Dynamical Ratio calculated according to standard criteria. The maximum value is 100. For more information visit EDA





# BGF Asian Dragon Fund Hedged A2 SGD / LU1048588211 / A111FR / BlackRock (LU)

#### Assessment Structure



## Largest positions





Countries Branches Currencies