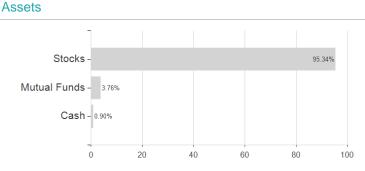

## BGF Asian Dragon Fund Hedged A2 SGD / LU1048588211 / A111FR / BlackRock (LU)



### Distribution permission

Austria, Germany, Switzerland, United Kingdom

<sup>1</sup> Important note on update status: The displayed date refers exclusively to the calculation of the NAV.
2 The Mountain-View Data Fund Rating calculates a computative ranking for funds using yield, volatility and trend data. For more information visit MVD Funds Rating

<sup>3</sup> Displays the Ethical-Dynamical Ratio calculated according to standard criteria. The maximum value is 100. For more information visit EDA





# BGF Asian Dragon Fund Hedged A2 SGD / LU1048588211 / A111FR / BlackRock (LU)

#### Assessment Structure



## Largest positions





Countries Branches Currencies