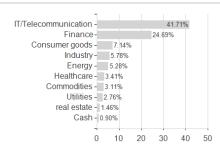

## BGF Asian Dragon Fund Hedged A2 SGD / LU1048588211 / A111FR / BlackRock (LU)



### Distribution permission

Austria, Germany, Switzerland, United Kingdom

<sup>1</sup> Important note on update status: The displayed date refers exclusively to the calculation of the NAV.
2 The Mountain-View Data Fund Rating calculates a computative ranking for funds using yield, volatility and trend data. For more information visit MVD Funds Rating

<sup>3</sup> Displays the Ethical-Dynamical Ratio calculated according to standard criteria. The maximum value is 100. For more information visit EDA





# BGF Asian Dragon Fund Hedged A2 SGD / LU1048588211 / A111FR / BlackRock (LU)

#### Assessment Structure



## Largest positions





Countries Branches Currencies