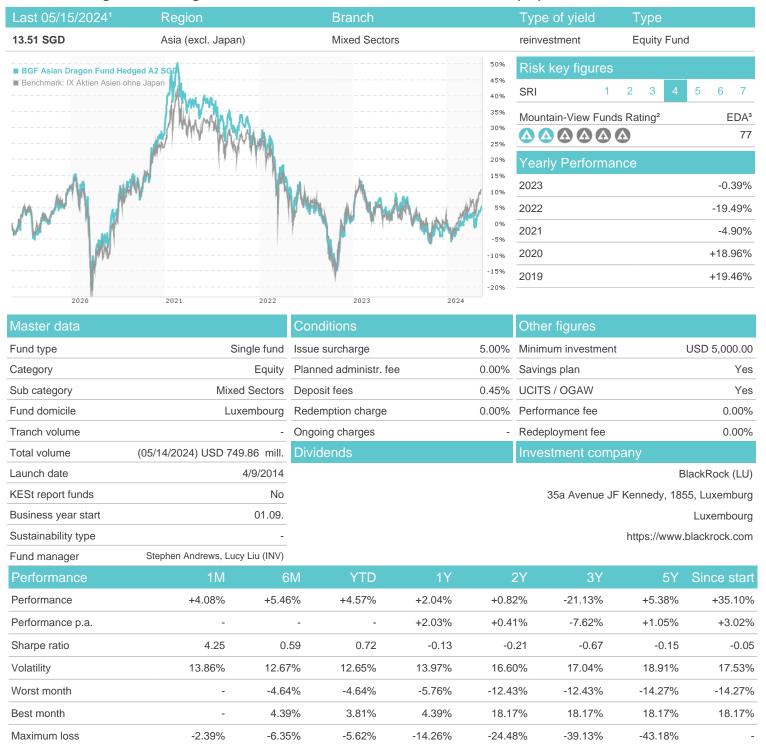

## BGF Asian Dragon Fund Hedged A2 SGD / LU1048588211 / A111FR / BlackRock (LU)

### Distribution permission

Austria, Germany, Switzerland, United Kingdom

<sup>1</sup> Important note on update status: The displayed date refers exclusively to the calculation of the NAV.
2 The Mountain-View Data Fund Rating calculates a computative ranking for funds using yield, volatility and trend data. For more information visit MVD Funds Rating

<sup>3</sup> Displays the Ethical-Dynamical Ratio calculated according to standard criteria. The maximum value is 100. For more information visit EDA