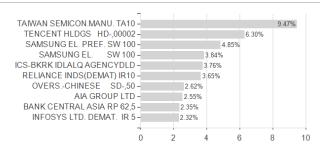

## BGF Asian Dragon Fund Hedged A2 SGD / LU1048588211 / A111FR / BlackRock (LU)



### Distribution permission

Austria, Germany, Switzerland, United Kingdom

<sup>1</sup> Important note on update status: The displayed date refers exclusively to the calculation of the NAV.
2 The Mountain-View Data Fund Rating calculates a computative ranking for funds using yield, volatility and trend data. For more information visit MVD Funds Rating

<sup>3</sup> Displays the Ethical-Dynamical Ratio calculated according to standard criteria. The maximum value is 100. For more information visit EDA





# BGF Asian Dragon Fund Hedged A2 SGD / LU1048588211 / A111FR / BlackRock (LU)

#### Assessment Structure



## Largest positions





Countries Branches Currencies