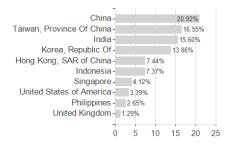

## BGF Asian Dragon Fund Hedged A2 SGD / LU1048588211 / A111FR / BlackRock (LU)



### Distribution permission

Austria, Germany, Switzerland, United Kingdom

<sup>1</sup> Important note on update status: The displayed date refers exclusively to the calculation of the NAV.
2 The Mountain-View Data Fund Rating calculates a computative ranking for funds using yield, volatility and trend data. For more information visit MVD Funds Rating

<sup>3</sup> Displays the Ethical-Dynamical Ratio calculated according to standard criteria. The maximum value is 100. For more information visit EDA





# BGF Asian Dragon Fund Hedged A2 SGD / LU1048588211 / A111FR / BlackRock (LU)

#### Assessment Structure



## Largest positions





Countries Branches Currencies