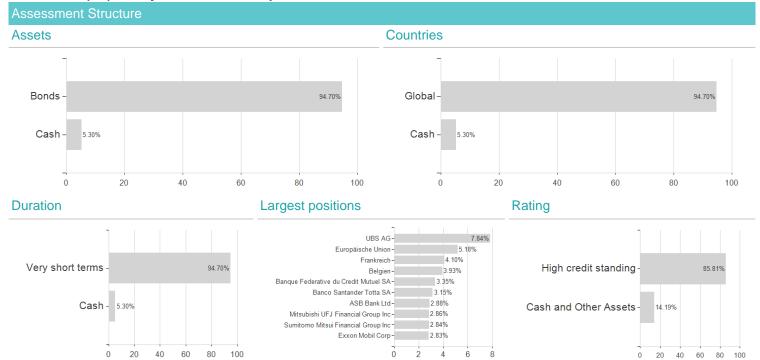

## Swisscanto (LU) Money Market Fund Responsible EUR GT / LU0899940125 / A111C0 / Swisscanto AM Int.



## Distribution permission

Austria, Germany, Switzerland

<sup>1</sup> Important note on update status: The displayed date refers exclusively to the calculation of the NAV.
2 The Mountain-View Data Fund Rating calculates a computative ranking for funds using yield, volatility and trend data. For more information visit MVD Funds Rating

<sup>3</sup> Displays the Ethical-Dynamical Ratio calculated according to standard criteria. The maximum value is 100. For more information visit EDA



## Swisscanto (LU) Money Market Fund Responsible EUR GT / LU0899940125 / A111C0 / Swisscanto AM Int.