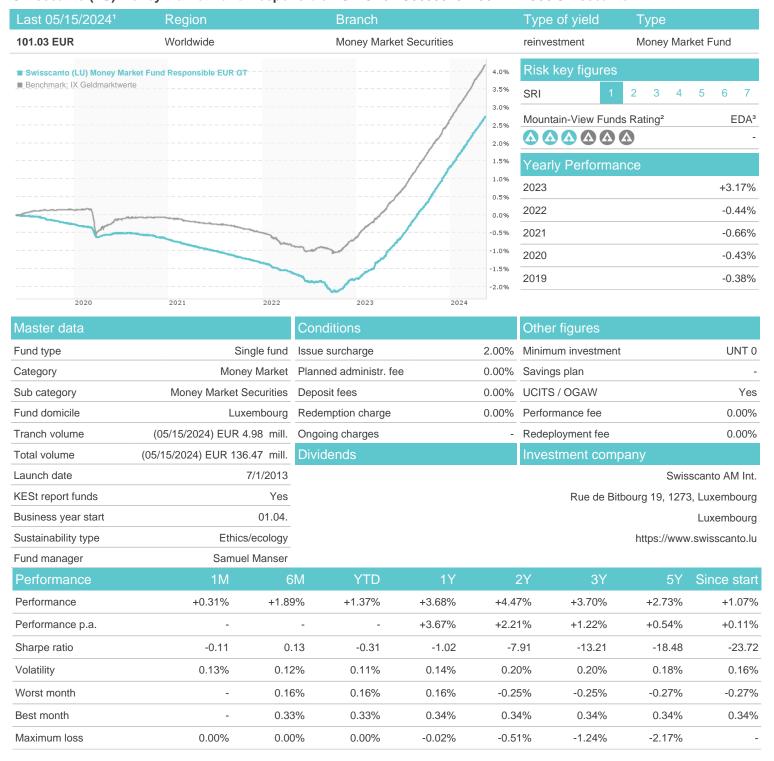

## Swisscanto (LU) Money Market Fund Responsible EUR GT / LU0899940125 / A111C0 / Swisscanto AM Int.

## Distribution permission

Austria, Germany, Switzerland

<sup>1</sup> Important note on update status: The displayed date refers exclusively to the calculation of the NAV.
2 The Mountain-View Data Fund Rating calculates a computative ranking for funds using yield, volatility and trend data. For more information visit MVD Funds Rating

<sup>3</sup> Displays the Ethical-Dynamical Ratio calculated according to standard criteria. The maximum value is 100. For more information visit EDA