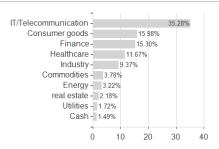

## Xtrackers MSCI AC World ESG Screened UCITS ETF 1C / IE00BGHQ0G80 / A1W8SB / DWS Investment SA



## Distribution permission

Austria, Germany, Switzerland, United Kingdom

<sup>1</sup> Important note on update status: The displayed date refers exclusively to the calculation of the NAV.





## Xtrackers MSCI AC World ESG Screened UCITS ETF 1C / IE00BGHQ0G80 / A1W8SB / DWS Investment SA

2 The Mountain-View Data Fund Rating calculates a computative ranking for funds using yield, volatility and trend data. For more information visit MVD Funds Rating

3 Displays the Ethical-Dynamical Ratio calculated according to standard criteria. The maximum value is 100. For more information visit EDA





## Largest positions





Countries Branches Currencies