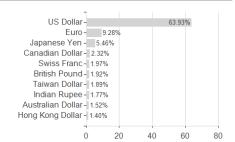

## Xtrackers MSCI AC World ESG Screened UCITS ETF 1C / IE00BGHQ0G80 / A1W8SB / DWS Investment SA



## Distribution permission

Austria, Germany, Switzerland, United Kingdom

<sup>1</sup> Important note on update status: The displayed date refers exclusively to the calculation of the NAV.





## Xtrackers MSCI AC World ESG Screened UCITS ETF 1C / IE00BGHQ0G80 / A1W8SB / DWS Investment SA

2 The Mountain-View Data Fund Rating calculates a computative ranking for funds using yield, volatility and trend data. For more information visit MVD Funds Rating

3 Displays the Ethical-Dynamical Ratio calculated according to standard criteria. The maximum value is 100. For more information visit EDA





## Largest positions





Countries Branches Currencies