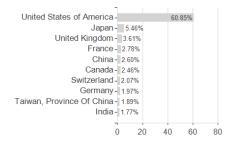

## Xtrackers MSCI AC World ESG Screened UCITS ETF 1C / IE00BGHQ0G80 / A1W8SB / DWS Investment SA



## Distribution permission

Austria, Germany, Switzerland, United Kingdom

<sup>1</sup> Important note on update status: The displayed date refers exclusively to the calculation of the NAV.





## Xtrackers MSCI AC World ESG Screened UCITS ETF 1C / IE00BGHQ0G80 / A1W8SB / DWS Investment SA

2 The Mountain-View Data Fund Rating calculates a computative ranking for funds using yield, volatility and trend data. For more information visit MVD Funds Rating

3 Displays the Ethical-Dynamical Ratio calculated according to standard criteria. The maximum value is 100. For more information visit EDA





## Largest positions





Countries Branches Currencies