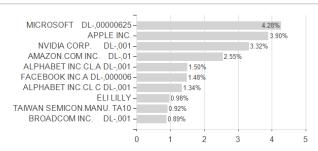

## Xtrackers MSCI AC World ESG Screened UCITS ETF 1C / IE00BGHQ0G80 / A1W8SB / DWS Investment SA



## Distribution permission

Austria, Germany, Switzerland, United Kingdom

<sup>1</sup> Important note on update status: The displayed date refers exclusively to the calculation of the NAV.





## Xtrackers MSCI AC World ESG Screened UCITS ETF 1C / IE00BGHQ0G80 / A1W8SB / DWS Investment SA

2 The Mountain-View Data Fund Rating calculates a computative ranking for funds using yield, volatility and trend data. For more information visit MVD Funds Rating

3 Displays the Ethical-Dynamical Ratio calculated according to standard criteria. The maximum value is 100. For more information visit EDA





## Largest positions





Countries Branches Currencies