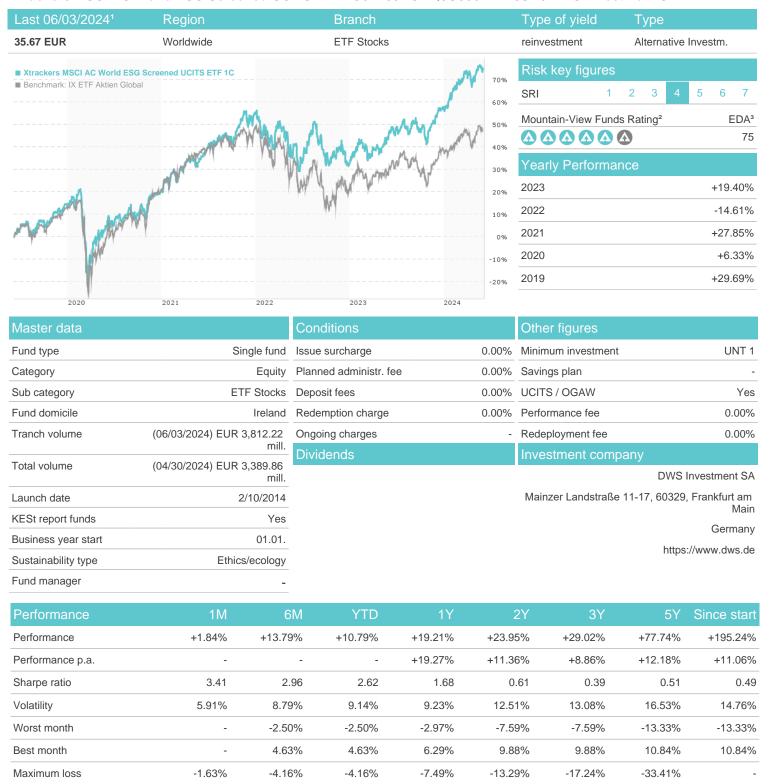

## Distribution permission

Austria, Germany, Switzerland, United Kingdom

<sup>1</sup> Important note on update status: The displayed date refers exclusively to the calculation of the NAV.

## Xtrackers MSCI AC World ESG Screened UCITS ETF 1C / IE00BGHQ0G80 / A1W8SB / DWS Investment SA

2 The Mountain-View Data Fund Rating calculates a computative ranking for funds using yield, volatility and trend data. For more information visit MVD Funds Rating

3 Displays the Ethical-Dynamical Ratio calculated according to standard criteria. The maximum value is 100. For more information visit EDA