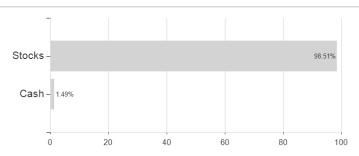

## Xtrackers MSCI AC World ESG Screened UCITS ETF 1C / IE00BGHQ0G80 / A1W8SB / DWS Investment SA



## Distribution permission

Austria, Germany, Switzerland, United Kingdom

<sup>1</sup> Important note on update status: The displayed date refers exclusively to the calculation of the NAV.





## Xtrackers MSCI AC World ESG Screened UCITS ETF 1C / IE00BGHQ0G80 / A1W8SB / DWS Investment SA

2 The Mountain-View Data Fund Rating calculates a computative ranking for funds using yield, volatility and trend data. For more information visit MVD Funds Rating

3 Displays the Ethical-Dynamical Ratio calculated according to standard criteria. The maximum value is 100. For more information visit EDA





## Largest positions





Countries Branches Currencies