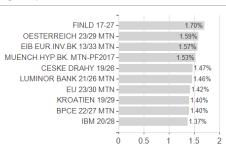

## Allianz Invest Nachhaltigkeits-Rentenfd. / AT0000A19NT8 / 0A19NT / Allianz Invest KAG



## Distribution permission

Austria

<sup>1</sup> Important note on update status: The displayed date refers exclusively to the calculation of the NAV.
2 The Mountain-View Data Fund Rating calculates a computative ranking for funds using yield, volatility and trend data. For more information visit MVD Funds Rating

<sup>3</sup> Displays the Ethical-Dynamical Ratio calculated according to standard criteria. The maximum value is 100. For more information visit EDA





# Allianz Invest Nachhaltigkeits-Rentenfd. / AT0000A19NT8 / 0A19NT / Allianz Invest KAG

#### Assessment Structure



# Largest positions



### Countries



## Issuer Duration Currencies