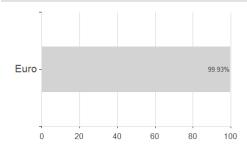

## Allianz Invest Nachhaltigkeits-Rentenfd. / AT0000A19NT8 / 0A19NT / Allianz Invest KAG



## Distribution permission

Austria

<sup>1</sup> Important note on update status: The displayed date refers exclusively to the calculation of the NAV.
2 The Mountain-View Data Fund Rating calculates a computative ranking for funds using yield, volatility and trend data. For more information visit MVD Funds Rating

<sup>3</sup> Displays the Ethical-Dynamical Ratio calculated according to standard criteria. The maximum value is 100. For more information visit EDA





# Allianz Invest Nachhaltigkeits-Rentenfd. / AT0000A19NT8 / 0A19NT / Allianz Invest KAG

#### Assessment Structure



# Largest positions



### Countries



## Issuer Duration Currencies