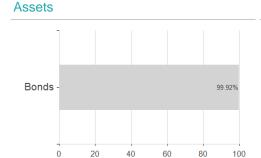

## Allianz Invest Nachhaltigkeits-Rentenfd. / AT0000A19NT8 / 0A19NT / Allianz Invest KAG



## Distribution permission

Austria

<sup>1</sup> Important note on update status: The displayed date refers exclusively to the calculation of the NAV.
2 The Mountain-View Data Fund Rating calculates a computative ranking for funds using yield, volatility and trend data. For more information visit MVD Funds Rating

<sup>3</sup> Displays the Ethical-Dynamical Ratio calculated according to standard criteria. The maximum value is 100. For more information visit EDA





# Allianz Invest Nachhaltigkeits-Rentenfd. / AT0000A19NT8 / 0A19NT / Allianz Invest KAG

#### Assessment Structure



# Largest positions



### Countries



## Issuer Duration Currencies