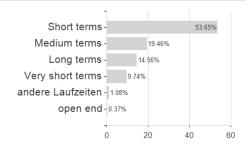

## Allianz Invest Nachhaltigkeits-Rentenfd. / AT0000A19NT8 / 0A19NT / Allianz Invest KAG



## Distribution permission

Austria

<sup>1</sup> Important note on update status: The displayed date refers exclusively to the calculation of the NAV.
2 The Mountain-View Data Fund Rating calculates a computative ranking for funds using yield, volatility and trend data. For more information visit MVD Funds Rating

<sup>3</sup> Displays the Ethical-Dynamical Ratio calculated according to standard criteria. The maximum value is 100. For more information visit EDA





# Allianz Invest Nachhaltigkeits-Rentenfd. / AT0000A19NT8 / 0A19NT / Allianz Invest KAG

#### Assessment Structure



# Largest positions



### Countries



## Issuer Duration Currencies