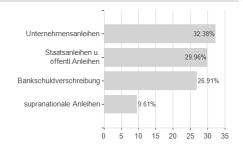

## Allianz Invest Nachhaltigkeits-Rentenfd. / AT0000A19NT8 / 0A19NT / Allianz Invest KAG



## Distribution permission

Austria

<sup>1</sup> Important note on update status: The displayed date refers exclusively to the calculation of the NAV.
2 The Mountain-View Data Fund Rating calculates a computative ranking for funds using yield, volatility and trend data. For more information visit MVD Funds Rating

<sup>3</sup> Displays the Ethical-Dynamical Ratio calculated according to standard criteria. The maximum value is 100. For more information visit EDA





# Allianz Invest Nachhaltigkeits-Rentenfd. / AT0000A19NT8 / 0A19NT / Allianz Invest KAG

#### Assessment Structure



# Largest positions



### Countries



## Issuer Duration Currencies