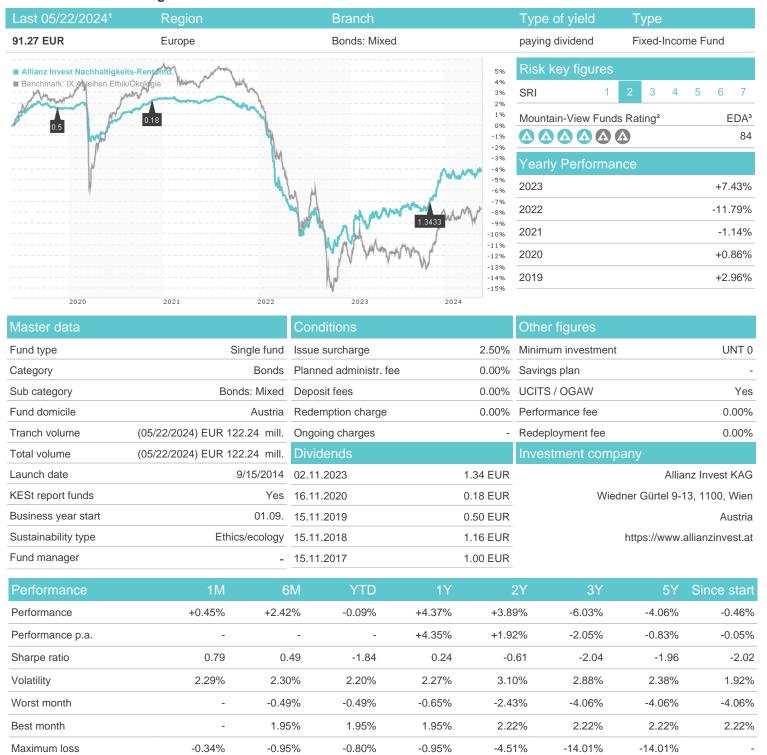

## Allianz Invest Nachhaltigkeits-Rentenfd. / AT0000A19NT8 / 0A19NT / Allianz Invest KAG

## Distribution permission

Austria

<sup>1</sup> Important note on update status: The displayed date refers exclusively to the calculation of the NAV.
2 The Mountain-View Data Fund Rating calculates a computative ranking for funds using yield, volatility and trend data. For more information visit MVD Funds Rating

<sup>3</sup> Displays the Ethical-Dynamical Ratio calculated according to standard criteria. The maximum value is 100. For more information visit EDA