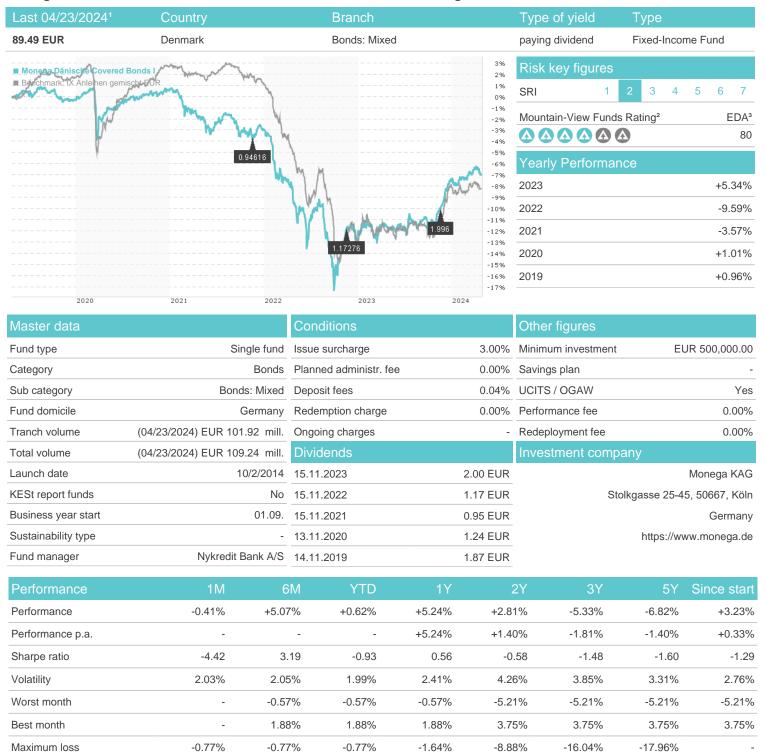

## Monega Dänische Covered Bonds I / DE000A1JSW48 / A1JSW4 / Monega KAG

## Distribution permission

Austria, Germany

<sup>1</sup> Important note on update status: The displayed date refers exclusively to the calculation of the NAV.
2 The Mountain-View Data Fund Rating calculates a computative ranking for funds using yield, volatility and trend data. For more information visit MVD Funds Rating

<sup>3</sup> Displays the Ethical-Dynamical Ratio calculated according to standard criteria. The maximum value is 100. For more information visit EDA