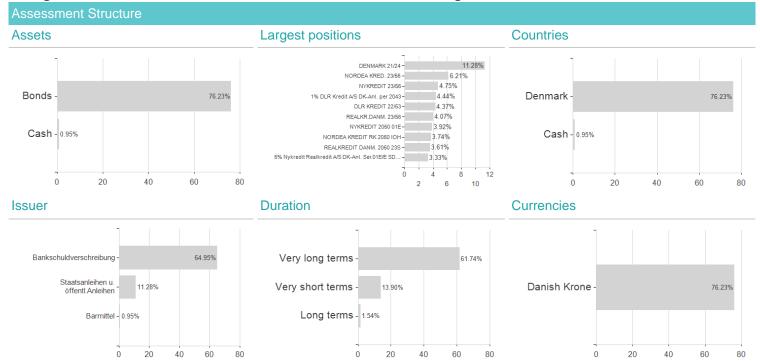

## Monega Dänische Covered Bonds I / DE000A1JSW48 / A1JSW4 / Monega KAG



## Distribution permission

Austria, Germany

<sup>1</sup> Important note on update status: The displayed date refers exclusively to the calculation of the NAV.
2 The Mountain-View Data Fund Rating calculates a computative ranking for funds using yield, volatility and trend data. For more information visit MVD Funds Rating

<sup>3</sup> Displays the Ethical-Dynamical Ratio calculated according to standard criteria. The maximum value is 100. For more information visit EDA



## Monega Dänische Covered Bonds I / DE000A1JSW48 / A1JSW4 / Monega KAG