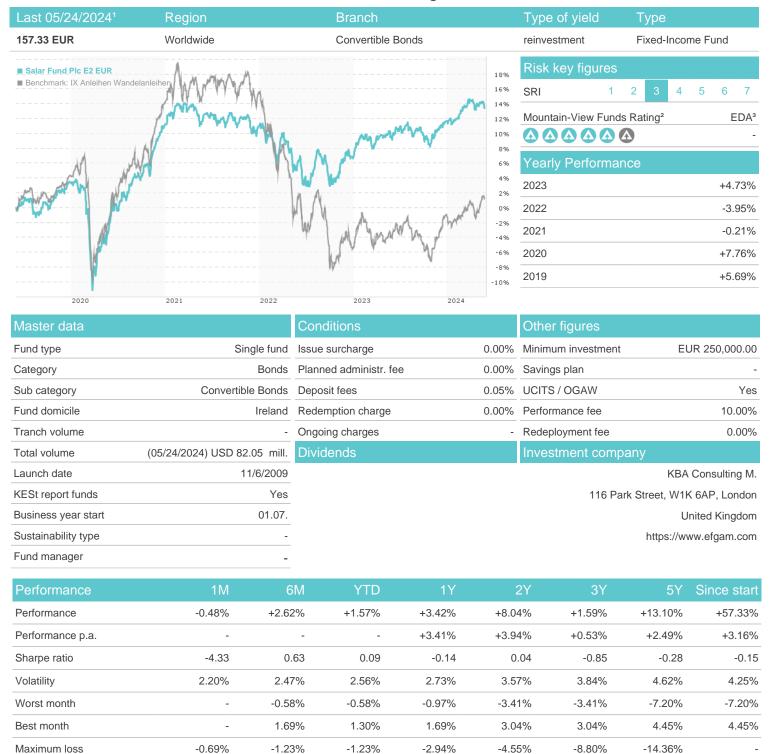

# Salar Fund PIc E2 EUR / IE00B520G822 / A1W17P / KBA Consulting M.

### Distribution permission

Austria, Germany

<sup>1</sup> Important note on update status: The displayed date refers exclusively to the calculation of the NAV.

<sup>2</sup> The Mountain-View Data Fund Rating calculates a computative ranking for funds using yield, volatility and trend data. For more information visit MVD Funds Rating

<sup>3</sup> Displays the Ethical-Dynamical Ratio calculated according to standard criteria. The maximum value is 100. For more information visit EDA