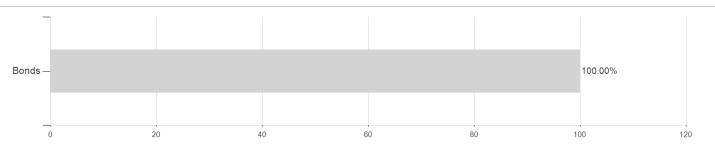

# Salar Fund PIc E2 EUR / IE00B520G822 / A1W17P / KBA Consulting M.



### Distribution permission

Austria, Germany

<sup>1</sup> Important note on update status: The displayed date refers exclusively to the calculation of the NAV.

<sup>2</sup> The Mountain-View Data Fund Rating calculates a computative ranking for funds using yield, volatility and trend data. For more information visit MVD Funds Rating

<sup>3</sup> Displays the Ethical-Dynamical Ratio calculated according to standard criteria. The maximum value is 100. For more information visit EDA





# Salar Fund Plc E2 EUR / IE00B520G822 / A1W17P / KBA Consulting M.

## **Assets**



## Countries