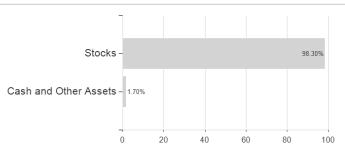

eference to the Benchmark (as defined in the Prospectus), the Investment Manager will select the Fund"s investments based entirely on its stock selection techniques, irrespective of whether such stocks are components of the Benchmark.

### Investment goal

The Fund"s objective is to generate income alongside capital gains. The investment objective will be achieved by investing primarily in a concentrated portfolio of equities of companies listed or traded on Recognised Exchanges in Japan which have their registered office or conduct a predominant part of their economic activity in Japan and are seen as undervalued with strong balance sheets and sound business franchises but also can offer a return to shareholders through either dividend yields or share buybacks.

# Assessment Structure





# Largest positions



## Countries Branches