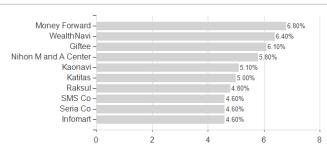

rk (as defined in the Prospectus), the Investment Manager will select the Fund"s investments based entirely on its stock selection techniques, irrespective of whether such stocks are components of the Benchmark.

### Investment goal

The Fund"s objective is to generate income alongside capital gains. The investment objective will be achieved by investing primarily in a concentrated portfolio of equities of companies listed or traded on Recognised Exchanges in Japan which have their registered office or conduct a predominant part of their economic activity in Japan and are seen as undervalued with strong balance sheets and sound business franchises but also can offer a return to shareholders through either dividend yields or share buybacks.

# Assessment Structure





# Largest positions



## Countries Branches