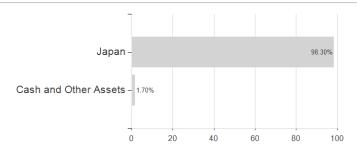

spectus), the Investment Manager will select the Fund"s investments based entirely on its stock selection techniques, irrespective of whether such stocks are components of the Benchmark.

### Investment goal

The Fund"s objective is to generate income alongside capital gains. The investment objective will be achieved by investing primarily in a concentrated portfolio of equities of companies listed or traded on Recognised Exchanges in Japan which have their registered office or conduct a predominant part of their economic activity in Japan and are seen as undervalued with strong balance sheets and sound business franchises but also can offer a return to shareholders through either dividend yields or share buybacks.

# Assessment Structure





# Largest positions



## Countries Branches