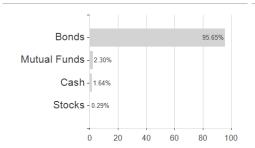

# BGF Asian Tiger Bond Fund I2 USD / LU11111085012 / A12BKY / BlackRock (LU)



Austria, Germany, Switzerland

<sup>1</sup> Important note on update status: The displayed date refers exclusively to the calculation of the NAV.
2 The Mountain-View Data Fund Rating calculates a computative ranking for funds using yield, volatility and trend data. For more information visit MVD Funds Rating





## BGF Asian Tiger Bond Fund I2 USD / LU1111085012 / A12BKY / BlackRock (LU)

3 Displays the Ethical-Dynamical Ratio calculated according to standard criteria. The maximum value is 100. For more information visit EDA

### Assessment Structure





# Largest positions



## Countries



# Issuer Duration Currencies