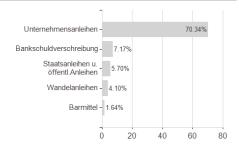

# BGF Asian Tiger Bond Fund I2 USD / LU11111085012 / A12BKY / BlackRock (LU)



Austria, Germany, Switzerland

<sup>1</sup> Important note on update status: The displayed date refers exclusively to the calculation of the NAV.
2 The Mountain-View Data Fund Rating calculates a computative ranking for funds using yield, volatility and trend data. For more information visit MVD Funds Rating





## BGF Asian Tiger Bond Fund I2 USD / LU1111085012 / A12BKY / BlackRock (LU)

3 Displays the Ethical-Dynamical Ratio calculated according to standard criteria. The maximum value is 100. For more information visit EDA

### Assessment Structure





# Largest positions



## Countries



# Issuer Duration Currencies