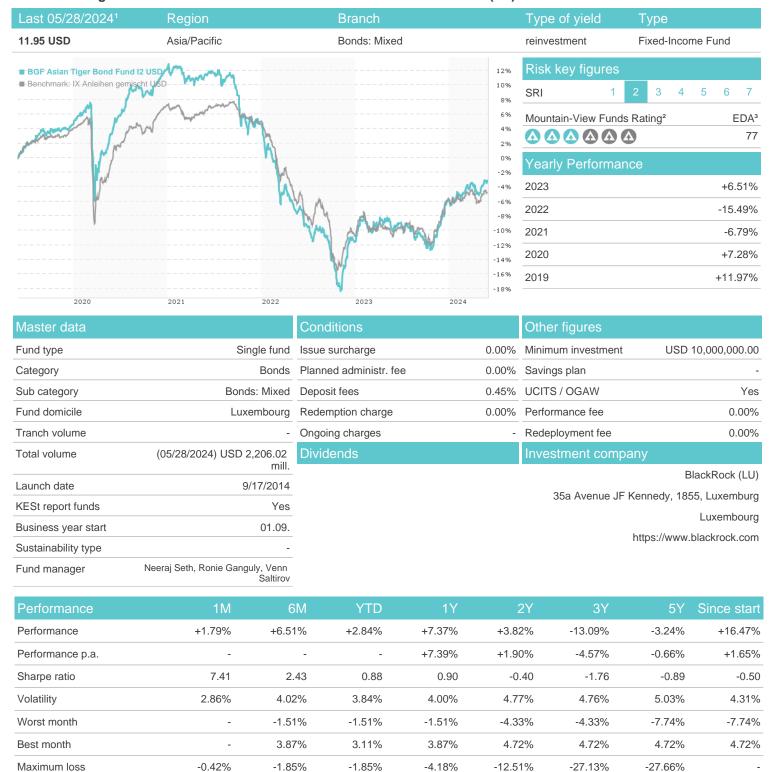

# BGF Asian Tiger Bond Fund I2 USD / LU11111085012 / A12BKY / BlackRock (LU)

Austria, Germany, Switzerland

<sup>1</sup> Important note on update status: The displayed date refers exclusively to the calculation of the NAV.
2 The Mountain-View Data Fund Rating calculates a computative ranking for funds using yield, volatility and trend data. For more information visit MVD Funds Rating

## BGF Asian Tiger Bond Fund I2 USD / LU1111085012 / A12BKY / BlackRock (LU)

3 Displays the Ethical-Dynamical Ratio calculated according to standard criteria. The maximum value is 100. For more information visit EDA