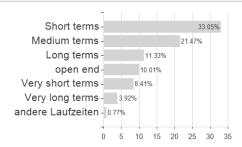

# BGF Asian Tiger Bond Fund I2 USD / LU11111085012 / A12BKY / BlackRock (LU)



Austria, Germany, Switzerland

<sup>1</sup> Important note on update status: The displayed date refers exclusively to the calculation of the NAV.
2 The Mountain-View Data Fund Rating calculates a computative ranking for funds using yield, volatility and trend data. For more information visit MVD Funds Rating





## BGF Asian Tiger Bond Fund I2 USD / LU1111085012 / A12BKY / BlackRock (LU)

3 Displays the Ethical-Dynamical Ratio calculated according to standard criteria. The maximum value is 100. For more information visit EDA

### Assessment Structure





# Largest positions



## Countries



# Issuer Duration Currencies