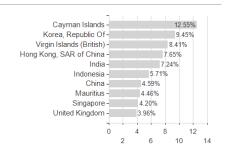

# BGF Asian Tiger Bond Fund I2 USD / LU11111085012 / A12BKY / BlackRock (LU)



Austria, Germany, Switzerland

<sup>1</sup> Important note on update status: The displayed date refers exclusively to the calculation of the NAV.
2 The Mountain-View Data Fund Rating calculates a computative ranking for funds using yield, volatility and trend data. For more information visit MVD Funds Rating





## BGF Asian Tiger Bond Fund I2 USD / LU1111085012 / A12BKY / BlackRock (LU)

3 Displays the Ethical-Dynamical Ratio calculated according to standard criteria. The maximum value is 100. For more information visit EDA

### Assessment Structure





# Largest positions



## Countries



# Issuer Duration Currencies