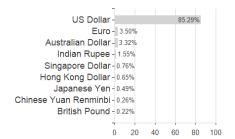

# BGF Asian Tiger Bond Fund I2 USD / LU11111085012 / A12BKY / BlackRock (LU)



Austria, Germany, Switzerland

<sup>1</sup> Important note on update status: The displayed date refers exclusively to the calculation of the NAV.
2 The Mountain-View Data Fund Rating calculates a computative ranking for funds using yield, volatility and trend data. For more information visit MVD Funds Rating





## BGF Asian Tiger Bond Fund I2 USD / LU1111085012 / A12BKY / BlackRock (LU)

3 Displays the Ethical-Dynamical Ratio calculated according to standard criteria. The maximum value is 100. For more information visit EDA

### Assessment Structure





# Largest positions



## Countries



# Issuer Duration Currencies