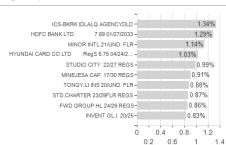

# BGF Asian Tiger Bond Fund I2 USD / LU11111085012 / A12BKY / BlackRock (LU)



Austria, Germany, Switzerland

<sup>1</sup> Important note on update status: The displayed date refers exclusively to the calculation of the NAV.
2 The Mountain-View Data Fund Rating calculates a computative ranking for funds using yield, volatility and trend data. For more information visit MVD Funds Rating





## BGF Asian Tiger Bond Fund I2 USD / LU1111085012 / A12BKY / BlackRock (LU)

3 Displays the Ethical-Dynamical Ratio calculated according to standard criteria. The maximum value is 100. For more information visit EDA

### Assessment Structure





# Largest positions



## Countries



# Issuer Duration Currencies