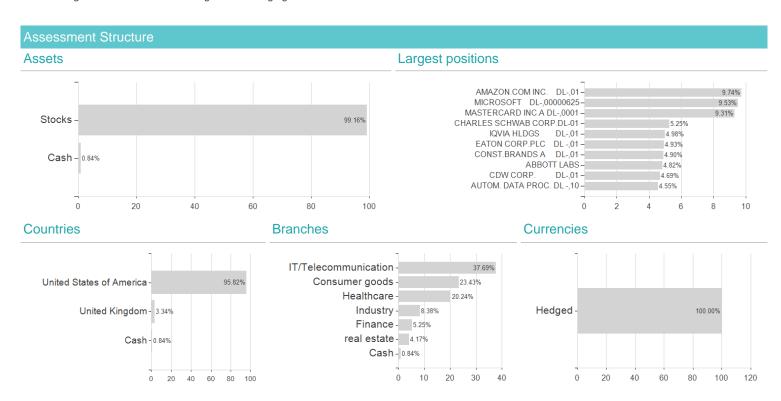

ermany, Switzerland

<sup>1</sup> Important note on update status: The displayed date refers exclusively to the calculation of the NAV.
2 The Mountain-View Data Fund Rating calculates a computative ranking for funds using yield, volatility and trend data. For more information visit MVD Funds Rating





## AB SICAV I Concentrated US Equity Portfolio Class A EUR H / LU1011999080 / A1XEUG / AllianceBernstein LU

## Investment goal

Seeks long-term growth of capital by: - Investing in a concentrated portfolio of US growth companies with strong fundamentals trading at attractive valuations - Emphasizing businesses with a strong track record and sustainable growth trajectories - Employing rigorous bottom-up research to selectively invest in high-conviction ideas with long-term earnings growth