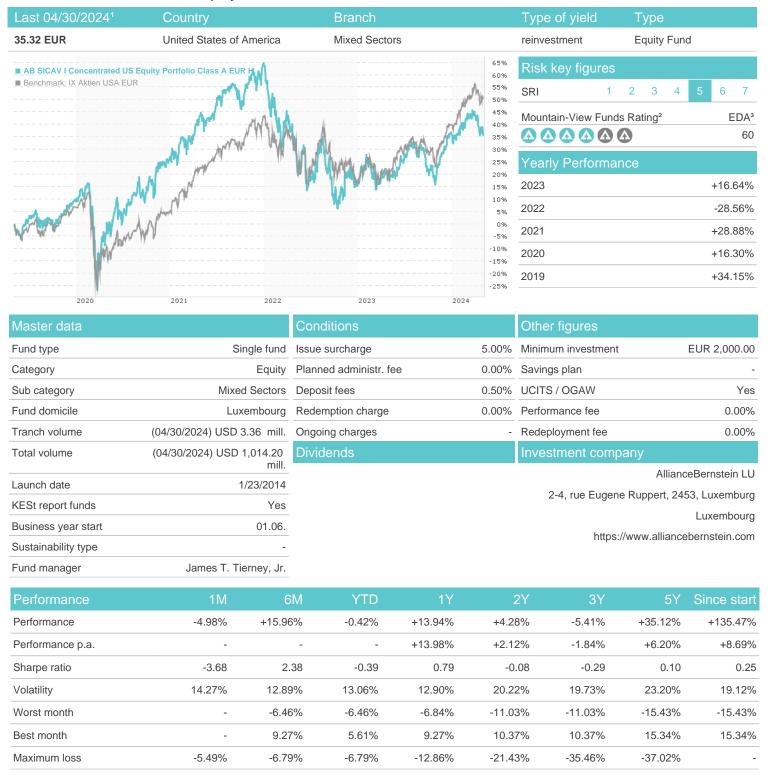

## AB SICAV I Concentrated US Equity Portfolio Class A EUR H / LU1011999080 / A1XEUG / AllianceBernstein LU

Austria, Germany, Switzerland

<sup>1</sup> Important note on update status: The displayed date refers exclusively to the calculation of the NAV.
2 The Mountain-View Data Fund Rating calculates a computative ranking for funds using yield, volatility and trend data. For more information visit MVD Funds Rating

## AB SICAV I Concentrated US Equity Portfolio Class A EUR H / LU1011999080 / A1XEUG / AllianceBernstein LU