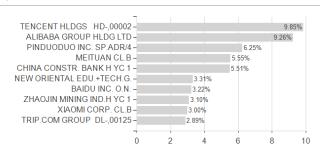

# Robeco Chinese Equities F EUR / LU0940005134 / A1XCPJ / Robeco Inst. AM



#### Distribution permission

Austria, Germany, Switzerland, Luxembourg

<sup>1</sup> Important note on update status: The displayed date refers exclusively to the calculation of the NAV.
2 The Mountain-View Data Fund Rating calculates a computative ranking for funds using yield, volatility and trend data. For more information visit MVD Funds Rating

<sup>3</sup> Displays the Ethical-Dynamical Ratio calculated according to standard criteria. The maximum value is 100. For more information visit EDA





# Robeco Chinese Equities F EUR / LU0940005134 / A1XCPJ / Robeco Inst. AM

#### Assessment Structure



### Largest positions





Countries Branches Currencies