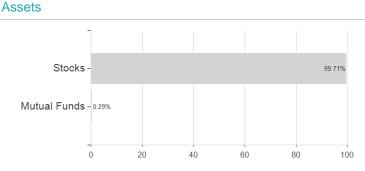

# Robeco Chinese Equities F EUR / LU0940005134 / A1XCPJ / Robeco Inst. AM



#### Distribution permission

Austria, Germany, Switzerland, Luxembourg

<sup>1</sup> Important note on update status: The displayed date refers exclusively to the calculation of the NAV.
2 The Mountain-View Data Fund Rating calculates a computative ranking for funds using yield, volatility and trend data. For more information visit MVD Funds Rating

<sup>3</sup> Displays the Ethical-Dynamical Ratio calculated according to standard criteria. The maximum value is 100. For more information visit EDA





# Robeco Chinese Equities F EUR / LU0940005134 / A1XCPJ / Robeco Inst. AM

#### Assessment Structure



### Largest positions





Countries Branches Currencies