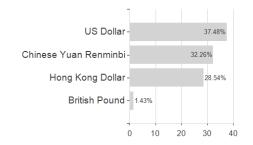

# Robeco Chinese Equities F EUR / LU0940005134 / A1XCPJ / Robeco Inst. AM



#### Distribution permission

Austria, Germany, Switzerland, Luxembourg

<sup>1</sup> Important note on update status: The displayed date refers exclusively to the calculation of the NAV.
2 The Mountain-View Data Fund Rating calculates a computative ranking for funds using yield, volatility and trend data. For more information visit MVD Funds Rating

<sup>3</sup> Displays the Ethical-Dynamical Ratio calculated according to standard criteria. The maximum value is 100. For more information visit EDA





# Robeco Chinese Equities F EUR / LU0940005134 / A1XCPJ / Robeco Inst. AM

#### Assessment Structure



### Largest positions





Countries Branches Currencies