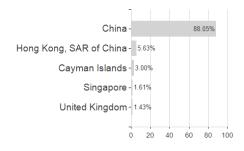

# Robeco Chinese Equities F EUR / LU0940005134 / A1XCPJ / Robeco Inst. AM



#### Distribution permission

Austria, Germany, Switzerland, Luxembourg

<sup>1</sup> Important note on update status: The displayed date refers exclusively to the calculation of the NAV.
2 The Mountain-View Data Fund Rating calculates a computative ranking for funds using yield, volatility and trend data. For more information visit MVD Funds Rating

<sup>3</sup> Displays the Ethical-Dynamical Ratio calculated according to standard criteria. The maximum value is 100. For more information visit EDA





# Robeco Chinese Equities F EUR / LU0940005134 / A1XCPJ / Robeco Inst. AM

#### Assessment Structure



### Largest positions





Countries Branches Currencies