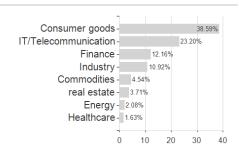

# Robeco Chinese Equities F EUR / LU0940005134 / A1XCPJ / Robeco Inst. AM



#### Distribution permission

Austria, Germany, Switzerland, Luxembourg

<sup>1</sup> Important note on update status: The displayed date refers exclusively to the calculation of the NAV.
2 The Mountain-View Data Fund Rating calculates a computative ranking for funds using yield, volatility and trend data. For more information visit MVD Funds Rating

<sup>3</sup> Displays the Ethical-Dynamical Ratio calculated according to standard criteria. The maximum value is 100. For more information visit EDA





# Robeco Chinese Equities F EUR / LU0940005134 / A1XCPJ / Robeco Inst. AM

#### Assessment Structure



### Largest positions





Countries Branches Currencies