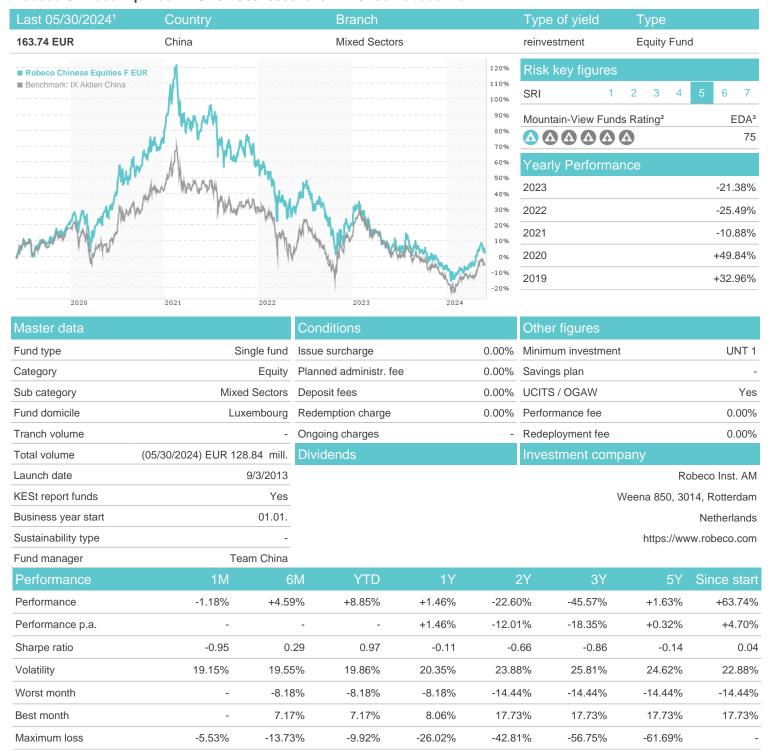

# Robeco Chinese Equities F EUR / LU0940005134 / A1XCPJ / Robeco Inst. AM

#### Distribution permission

Austria, Germany, Switzerland, Luxembourg

<sup>1</sup> Important note on update status: The displayed date refers exclusively to the calculation of the NAV.
2 The Mountain-View Data Fund Rating calculates a computative ranking for funds using yield, volatility and trend data. For more information visit MVD Funds Rating

<sup>3</sup> Displays the Ethical-Dynamical Ratio calculated according to standard criteria. The maximum value is 100. For more information visit EDA