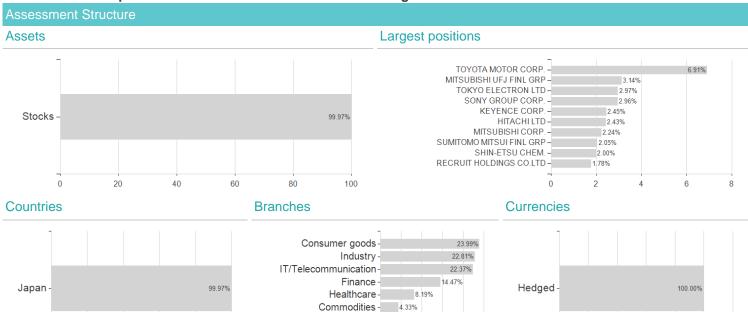

## Xtrackers MSCI Japan ESG Screened UCITS ETF 2D - GBP Hedged / IE00BPVLQF37 / A119J3 / DWS Investment SA

real estate - 3.32% Utilities - 0.47%

10 15

80

100