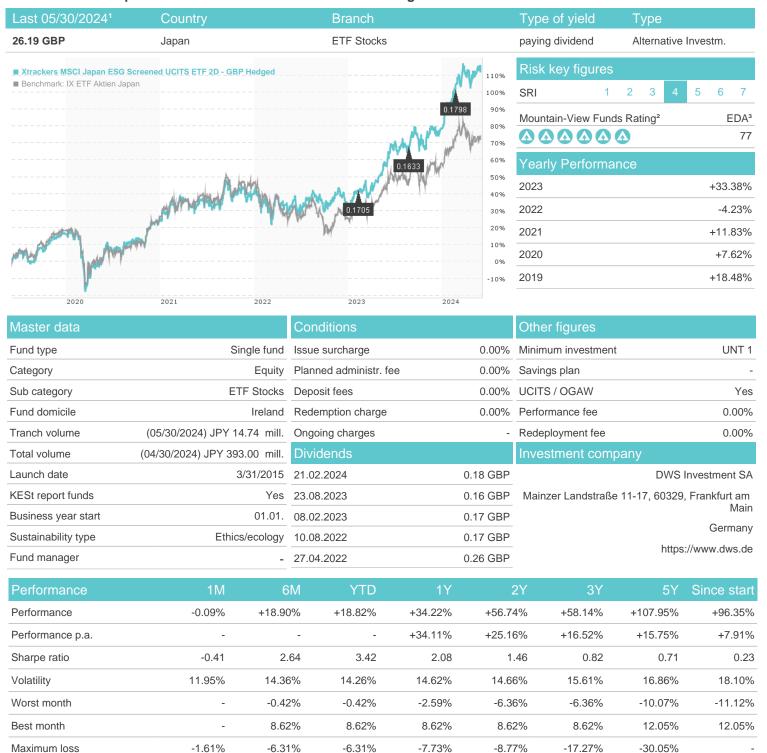

## Xtrackers MSCI Japan ESG Screened UCITS ETF 2D - GBP Hedged / IE00BPVLQF37 / A119J3 / DWS Investment SA

## Distribution permission

Austria, Germany

-1.61%

-8.77%

-30.05%

<sup>1</sup> Important note on update status: The displayed date refers exclusively to the calculation of the NAV.
2 The Mountain-View Data Fund Rating calculates a computative ranking for funds using yield, volatility and trend data. For more information visit MVD Funds Rating

<sup>3</sup> Displays the Ethical-Dynamical Ratio calculated according to standard criteria. The maximum value is 100. For more information visit EDA