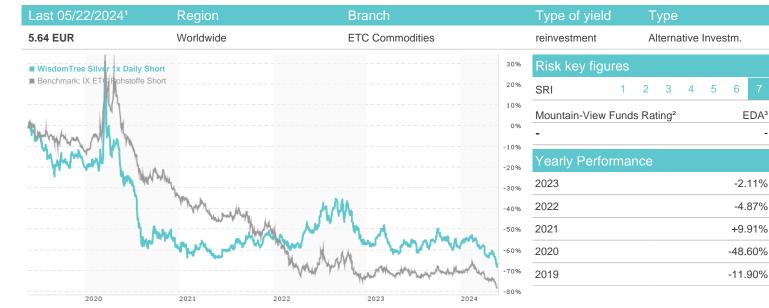

## WisdomTree Silver 1x Daily Short / JE00B24DKK82 / A0V6BQ / Wisdom Tree M.

| Master data         |                                             | Conditions                             |                | Other figures      |       |  |  |
|---------------------|---------------------------------------------|----------------------------------------|----------------|--------------------|-------|--|--|
| Fund type           | Single fund                                 | Issue surcharge                        | 0.00%          | Minimum investment | UNT 1 |  |  |
| Category            | ETC                                         | Planned administr. fee                 | 0.00%          | Savings plan       | -     |  |  |
| Sub category        | ETC Commodities                             | Deposit fees                           | 0.00%          | UCITS / OGAW       | -     |  |  |
| Fund domicile       | Jersey                                      | Redemption charge                      | 0.00%          | Performance fee    | 0.00% |  |  |
| Tranch volume       | -                                           | Ongoing charges                        | -              | Redeployment fee   | 0.00% |  |  |
| Total volume        | (05/22/2024) EUR 2.56 mill.                 | Dividends                              |                | Investment company |       |  |  |
| Launch date         | 2/22/2008                                   |                                        | Wisdom Tree M. |                    |       |  |  |
| KESt report funds   | No                                          | 31-41 Worship Street, EC2A 2DX, London |                |                    |       |  |  |
| Business year start | 01.01.                                      | United Kingdom                         |                |                    |       |  |  |
| Sustainability type | -                                           | https://www.wisdomtree.eu              |                |                    |       |  |  |
| Fund manager        | ETFS Management Company<br>(Jersey) Limited |                                        |                |                    |       |  |  |

| Performance      | 1M      | 6M      | YTD     | 1Y      | 2Y      | 3Y      | 5Y      | Since start |
|------------------|---------|---------|---------|---------|---------|---------|---------|-------------|
| Performance      | -14.65% | -23.42% | -21.55% | -22.56% | -33.69% | -9.97%  | -67.21% | -68.96%     |
| Performance p.a. | -       | -       | -       | -22.51% | -18.57% | -3.44%  | -19.97% | -12.63%     |
| Sharpe ratio     | -2.35   | -1.57   | -1.84   | -0.92   | -0.70   | -0.23   | -0.68   | -0.53       |
| Volatility       | 37.92%  | 29.03%  | 27.49%  | 28.58%  | 32.20%  | 31.23%  | 35.14%  | 31.00%      |
| Worst month      | -       | -16.94% | -16.94% | -16.94% | -16.94% | -16.94% | -28.67% | -28.67%     |
| Best month       | -       | 5.65%   | 5.65%   | 13.24%  | 16.54%  | 16.54%  | 21.46%  | 21.46%      |
| Maximum loss     | -19.54% | -32.12% | -32.12% | -36.50% | -50.77% | -50.77% | -73.64% | -           |