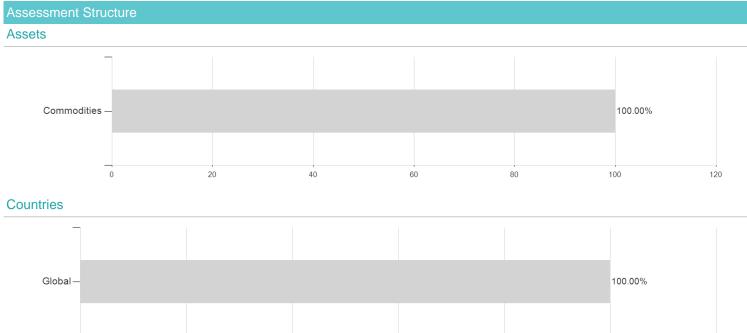

## WisdomTree Silver 1x Daily Short / JE00B24DKK82 / A0V6BQ / Wisdom Tree M.

| Master data         |                                             | Conditions                             |                | Other figures      |       |  |  |
|---------------------|---------------------------------------------|----------------------------------------|----------------|--------------------|-------|--|--|
| Fund type           | Single fund                                 | Issue surcharge                        | 0.00%          | Minimum investment | UNT 1 |  |  |
| Category            | ETC                                         | Planned administr. fee                 | 0.00%          | Savings plan       | -     |  |  |
| Sub category        | ETC Commodities                             | Deposit fees                           | 0.00%          | UCITS / OGAW       | -     |  |  |
| Fund domicile       | Jersey                                      | Redemption charge                      | 0.00%          | Performance fee    | 0.00% |  |  |
| Tranch volume       | -                                           | Ongoing charges                        | -              | Redeployment fee   | 0.00% |  |  |
| Total volume        | (05/22/2024) EUR 2.56 mill.                 | Dividends                              |                | Investment company |       |  |  |
| Launch date         | 2/22/2008                                   |                                        | Wisdom Tree M. |                    |       |  |  |
| KESt report funds   | No                                          | 31-41 Worship Street, EC2A 2DX, London |                |                    |       |  |  |
| Business year start | 01.01.                                      | United Kingdom                         |                |                    |       |  |  |
| Sustainability type | -                                           | https://www.wisdomtree.eu              |                |                    |       |  |  |
| Fund manager        | ETFS Management Company<br>(Jersey) Limited |                                        |                |                    |       |  |  |