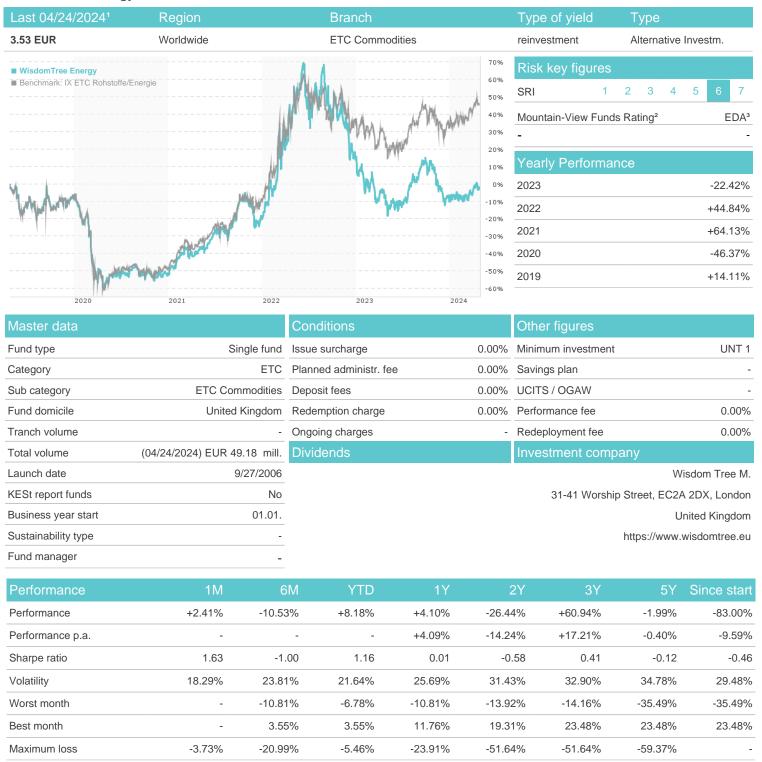

## WisdomTree Energy / GB00B15KYB02 / A0KRLA / Wisdom Tree M.

<sup>1</sup> Important note on update status: The displayed date refers exclusively to the calculation of the NAV.
2 The Mountain-View Data Fund Rating calculates a computative ranking for funds using yield, volatility and trend data. For more information visit MVD Funds Rating

<sup>3</sup> Displays the Ethical-Dynamical Ratio calculated according to standard criteria. The maximum value is 100. For more information visit EDA

## WisdomTree Energy / GB00B15KYB02 / A0KRLA / Wisdom Tree M.