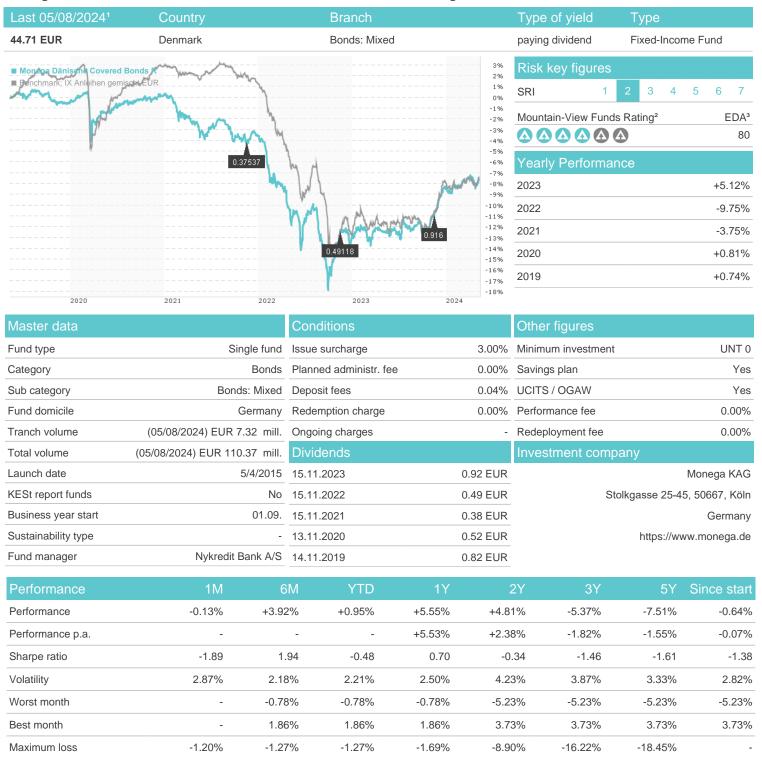

## Monega Dänische Covered Bonds R / DE000A1143N7 / A1143N / Monega KAG

## Distribution permission

Austria, Germany

<sup>1</sup> Important note on update status: The displayed date refers exclusively to the calculation of the NAV.
2 The Mountain-View Data Fund Rating calculates a computative ranking for funds using yield, volatility and trend data. For more information visit MVD Funds Rating

<sup>3</sup> Displays the Ethical-Dynamical Ratio calculated according to standard criteria. The maximum value is 100. For more information visit EDA