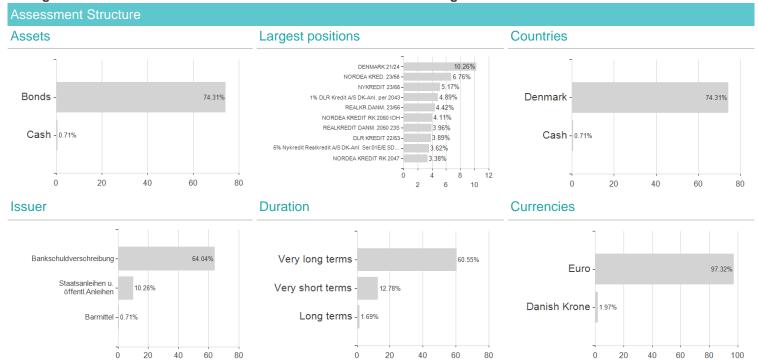

## Monega Dänische Covered Bonds R / DE000A1143N7 / A1143N / Monega KAG



## Distribution permission

Austria, Germany

<sup>1</sup> Important note on update status: The displayed date refers exclusively to the calculation of the NAV.
2 The Mountain-View Data Fund Rating calculates a computative ranking for funds using yield, volatility and trend data. For more information visit MVD Funds Rating

<sup>3</sup> Displays the Ethical-Dynamical Ratio calculated according to standard criteria. The maximum value is 100. For more information visit EDA





## Monega Dänische Covered Bonds R / DE000A1143N7 / A1143N / Monega KAG