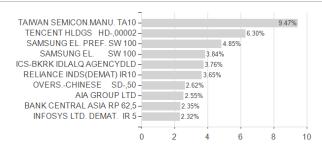

# BGF Asian Dragon Fund D2 / LU0411709560 / A0RLFW / BlackRock (LU)



### Distribution permission

Austria, Germany, Switzerland

<sup>1</sup> Important note on update status: The displayed date refers exclusively to the calculation of the NAV.
2 The Mountain-View Data Fund Rating calculates a computative ranking for funds using yield, volatility and trend data. For more information visit MVD Funds Rating

<sup>3</sup> Displays the Ethical-Dynamical Ratio calculated according to standard criteria. The maximum value is 100. For more information visit EDA





# BGF Asian Dragon Fund D2 / LU0411709560 / A0RLFW / BlackRock (LU)

#### Assessment Structure

#### A33033IIICIII Ottuctuit

# Largest positions





Countries Branches Currencies