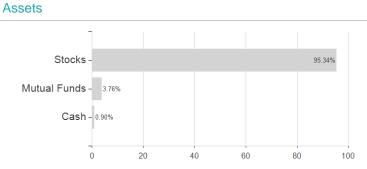

# BGF Asian Dragon Fund D2 / LU0411709560 / A0RLFW / BlackRock (LU)



### Distribution permission

Austria, Germany, Switzerland

<sup>1</sup> Important note on update status: The displayed date refers exclusively to the calculation of the NAV.
2 The Mountain-View Data Fund Rating calculates a computative ranking for funds using yield, volatility and trend data. For more information visit MVD Funds Rating

<sup>3</sup> Displays the Ethical-Dynamical Ratio calculated according to standard criteria. The maximum value is 100. For more information visit EDA





# BGF Asian Dragon Fund D2 / LU0411709560 / A0RLFW / BlackRock (LU)

#### Assessment Structure

#### A33033IIICIII Ottuctuit

# Largest positions





Countries Branches Currencies