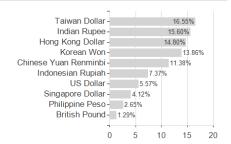

# BGF Asian Dragon Fund D2 / LU0411709560 / A0RLFW / BlackRock (LU)



### Distribution permission

Austria, Germany, Switzerland

<sup>1</sup> Important note on update status: The displayed date refers exclusively to the calculation of the NAV.
2 The Mountain-View Data Fund Rating calculates a computative ranking for funds using yield, volatility and trend data. For more information visit MVD Funds Rating

<sup>3</sup> Displays the Ethical-Dynamical Ratio calculated according to standard criteria. The maximum value is 100. For more information visit EDA





# BGF Asian Dragon Fund D2 / LU0411709560 / A0RLFW / BlackRock (LU)

#### Assessment Structure

#### A33033IIICIII Ottuctuit

# Largest positions





Countries Branches Currencies