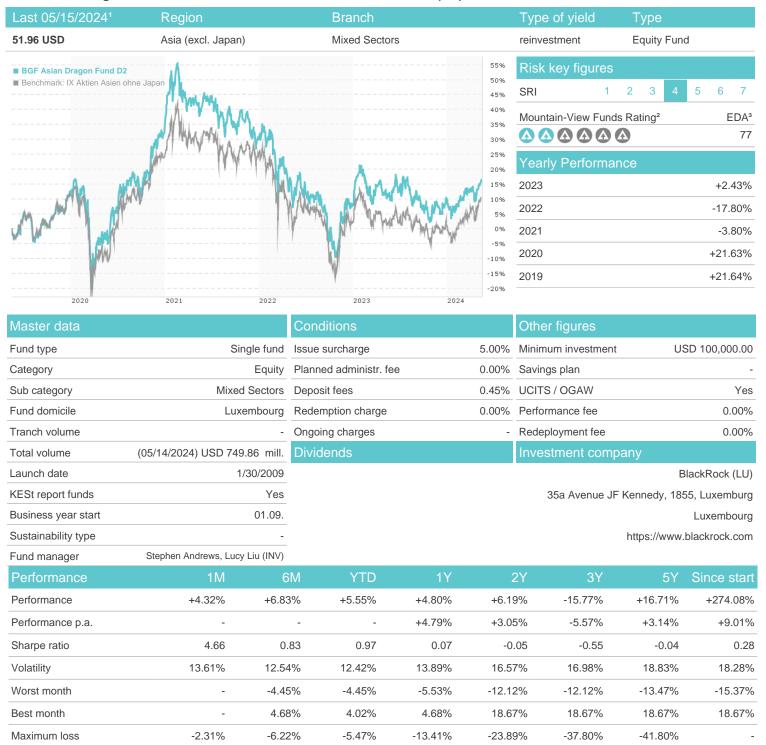

# BGF Asian Dragon Fund D2 / LU0411709560 / A0RLFW / BlackRock (LU)

### Distribution permission

Austria, Germany, Switzerland

<sup>1</sup> Important note on update status: The displayed date refers exclusively to the calculation of the NAV.
2 The Mountain-View Data Fund Rating calculates a computative ranking for funds using yield, volatility and trend data. For more information visit MVD Funds Rating

<sup>3</sup> Displays the Ethical-Dynamical Ratio calculated according to standard criteria. The maximum value is 100. For more information visit EDA