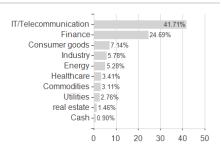

# BGF Asian Dragon Fund D2 / LU0411709560 / A0RLFW / BlackRock (LU)



### Distribution permission

Austria, Germany, Switzerland

<sup>1</sup> Important note on update status: The displayed date refers exclusively to the calculation of the NAV.
2 The Mountain-View Data Fund Rating calculates a computative ranking for funds using yield, volatility and trend data. For more information visit MVD Funds Rating

<sup>3</sup> Displays the Ethical-Dynamical Ratio calculated according to standard criteria. The maximum value is 100. For more information visit EDA





# BGF Asian Dragon Fund D2 / LU0411709560 / A0RLFW / BlackRock (LU)

#### Assessment Structure

#### A33033IIICIII Ottuctuit

# Largest positions





Countries Branches Currencies