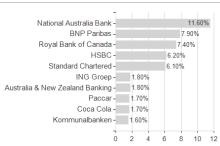

# Distribution permission

Worst month

Best month

Maximum loss

Austria, Germany, Switzerland

0.00%

0.29%

0.34%

0.00%

0.29%

0.34%

0.00%

0.26%

0.34%

0.00%

0.02%

0.34%

-0.02%

-0.04%

0.34%

-0.09%

-0.04%

0.34%

-0.10%

-0.04%

0.40%

<sup>1</sup> Important note on update status: The displayed date refers exclusively to the calculation of the NAV.





## JPM AUD Liquidity LVNAV A (acc.) / LU0533339742 / A1C7CG / JPMorgan AM (EU)

2 The Mountain-View Data Fund Rating calculates a computative ranking for funds using yield, volatility and trend data. For more information visit MVD Funds Rating

3 Displays the Ethical-Dynamical Ratio calculated according to standard criteria. The maximum value is 100. For more information visit EDA







Duration Largest positions Branches