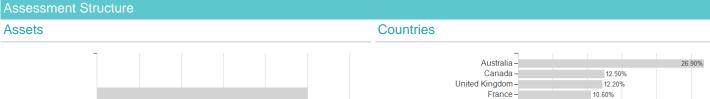

LU0533339742 / A1C7CG / JPMorgan AM (EU)



## Distribution permission

Worst month

Best month

Maximum loss

Austria, Germany, Switzerland

0.00%

0.29%

0.34%

0.00%

0.29%

0.34%

0.00%

0.26%

0.34%

0.00%

0.02%

0.34%

-0.02%

-0.04%

0.34%

-0.09%

-0.04%

0.34%

-0.10%

-0.04%

0.40%

<sup>1</sup> Important note on update status: The displayed date refers exclusively to the calculation of the NAV.





## JPM AUD Liquidity LVNAV A (acc.) / LU0533339742 / A1C7CG / JPMorgan AM (EU)

2 The Mountain-View Data Fund Rating calculates a computative ranking for funds using yield, volatility and trend data. For more information visit MVD Funds Rating

3 Displays the Ethical-Dynamical Ratio calculated according to standard criteria. The maximum value is 100. For more information visit EDA







Duration Largest positions Branches