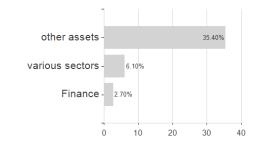

Distribution permission

Worst month

Best month

Maximum loss

Austria, Germany, Switzerland

0.00%

0.29%

0.34%

0.00%

0.29%

0.34%

0.00%

0.26%

0.34%

0.00%

0.02%

0.34%

-0.02%

-0.04%

0.34%

-0.09%

-0.04%

0.34%

-0.10%

-0.04%

0.40%

<sup>1</sup> Important note on update status: The displayed date refers exclusively to the calculation of the NAV.





## JPM AUD Liquidity LVNAV A (acc.) / LU0533339742 / A1C7CG / JPMorgan AM (EU)

2 The Mountain-View Data Fund Rating calculates a computative ranking for funds using yield, volatility and trend data. For more information visit MVD Funds Rating

3 Displays the Ethical-Dynamical Ratio calculated according to standard criteria. The maximum value is 100. For more information visit EDA







Duration Largest positions Branches