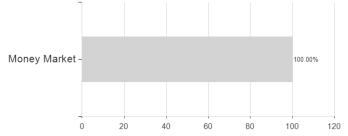

0533339742 / A1C7CG / JPMorgan AM (EU)



## Distribution permission

Worst month

Best month

Maximum loss

Austria, Germany, Switzerland

0.00%

0.29%

0.34%

0.00%

0.29%

0.34%

0.00%

0.26%

0.34%

0.00%

0.02%

0.34%

-0.02%

-0.04%

0.34%

-0.09%

-0.04%

0.34%

-0.10%

-0.04%

0.40%

<sup>1</sup> Important note on update status: The displayed date refers exclusively to the calculation of the NAV.





## JPM AUD Liquidity LVNAV A (acc.) / LU0533339742 / A1C7CG / JPMorgan AM (EU)

2 The Mountain-View Data Fund Rating calculates a computative ranking for funds using yield, volatility and trend data. For more information visit MVD Funds Rating

3 Displays the Ethical-Dynamical Ratio calculated according to standard criteria. The maximum value is 100. For more information visit EDA







Duration Largest positions Branches