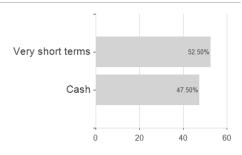

## Distribution permission

Worst month

Best month

Maximum loss

Austria, Germany, Switzerland

0.00%

0.29%

0.34%

0.00%

0.29%

0.34%

0.00%

0.26%

0.34%

0.00%

0.02%

0.34%

-0.02%

-0.04%

0.34%

-0.09%

-0.04%

0.34%

-0.10%

-0.04%

0.40%

<sup>1</sup> Important note on update status: The displayed date refers exclusively to the calculation of the NAV.





## JPM AUD Liquidity LVNAV A (acc.) / LU0533339742 / A1C7CG / JPMorgan AM (EU)

2 The Mountain-View Data Fund Rating calculates a computative ranking for funds using yield, volatility and trend data. For more information visit MVD Funds Rating

3 Displays the Ethical-Dynamical Ratio calculated according to standard criteria. The maximum value is 100. For more information visit EDA







Duration Largest positions Branches