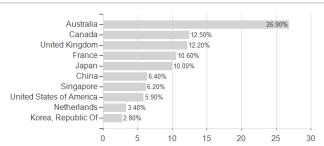

33339742 / A1C7CG / JPMorgan AM (EU)



## Distribution permission

Worst month

Best month

Maximum loss

Austria, Germany, Switzerland

0.00%

0.29%

0.34%

0.00%

0.29%

0.34%

0.00%

0.26%

0.34%

0.00%

0.02%

0.34%

-0.02%

-0.04%

0.34%

-0.09%

-0.04%

0.34%

-0.10%

-0.04%

0.40%

<sup>1</sup> Important note on update status: The displayed date refers exclusively to the calculation of the NAV.





## JPM AUD Liquidity LVNAV A (acc.) / LU0533339742 / A1C7CG / JPMorgan AM (EU)

2 The Mountain-View Data Fund Rating calculates a computative ranking for funds using yield, volatility and trend data. For more information visit MVD Funds Rating

3 Displays the Ethical-Dynamical Ratio calculated according to standard criteria. The maximum value is 100. For more information visit EDA







Duration Largest positions Branches