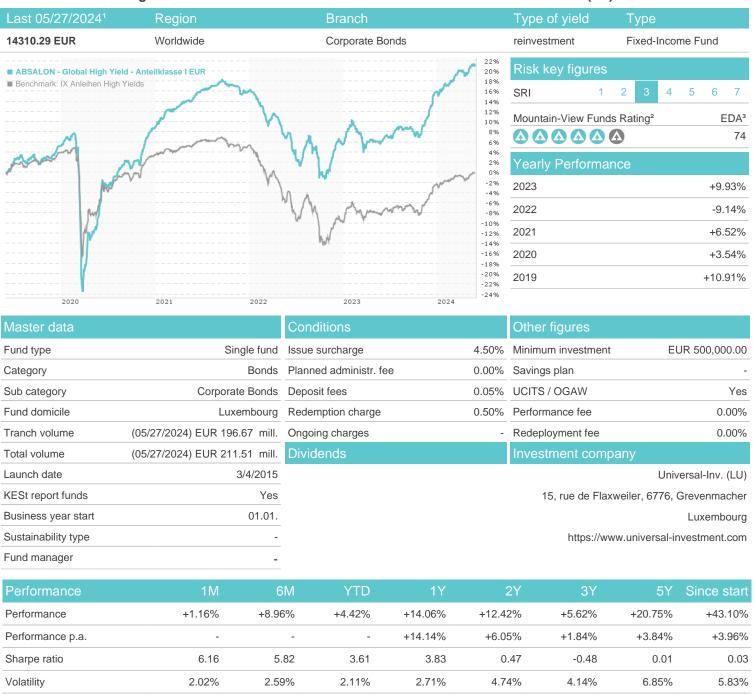

## ABSALON - Global High Yield - Anteilklasse I EUR / LU1138630212 / A12FFQ / Universal-Inv. (LU)

60