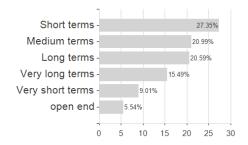

ear start

Sustainability type

Fund manager

Germany

01.02. 15.03.2022

16.03.2020

Ethics/ecology 15.03.2021

<sup>1</sup> Important note on update status: The displayed date refers exclusively to the calculation of the NAV.
2 The Mountain-View Data Fund Rating calculates a computative ranking for funds using yield, volatility and trend data. For more information visit MVD Funds Rating
3 Displays the Ethical-Dynamical Ratio calculated according to standard criteria. The maximum value is 100. For more information visit EDA





# EB - Sustainable Euro Bond Fund - Anteilklasse N / DE000A141TK1 / A141TK / Universal-Investment

### Assessment Structure

# Assets Bonds - 97.56% Cash - 1.40% Other Assets - 1.04%

80

100

# Largest positions



## Countries



# Issuer Duration Currencies