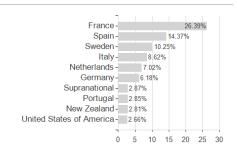

UR

0.80 EUR

0.80 EUR

Business year start

Sustainability type

Fund manager

Germany

01.02. 15.03.2022

16.03.2020

Ethics/ecology 15.03.2021

<sup>1</sup> Important note on update status: The displayed date refers exclusively to the calculation of the NAV.
2 The Mountain-View Data Fund Rating calculates a computative ranking for funds using yield, volatility and trend data. For more information visit MVD Funds Rating
3 Displays the Ethical-Dynamical Ratio calculated according to standard criteria. The maximum value is 100. For more information visit EDA





# EB - Sustainable Euro Bond Fund - Anteilklasse N / DE000A141TK1 / A141TK / Universal-Investment

### Assessment Structure

# Assets Bonds - 97.56% Cash - 1.40% Other Assets - 1.04%

80

100

# Largest positions



## Countries



# Issuer Duration Currencies