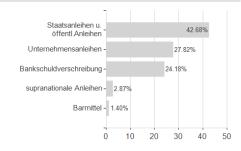

year start

Sustainability type

Fund manager

Germany

01.02. 15.03.2022

16.03.2020

Ethics/ecology 15.03.2021

<sup>1</sup> Important note on update status: The displayed date refers exclusively to the calculation of the NAV.
2 The Mountain-View Data Fund Rating calculates a computative ranking for funds using yield, volatility and trend data. For more information visit MVD Funds Rating
3 Displays the Ethical-Dynamical Ratio calculated according to standard criteria. The maximum value is 100. For more information visit EDA





# EB - Sustainable Euro Bond Fund - Anteilklasse N / DE000A141TK1 / A141TK / Universal-Investment

### Assessment Structure

# Assets Bonds - 97.56% Cash - 1.40% Other Assets - 1.04%

80

100

# Largest positions



## Countries



# Issuer Duration Currencies