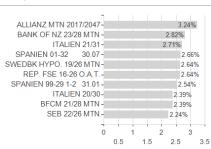

|

1.00 EUR

0.80 EUR

0.80 EUR

Business year start

Sustainability type

Fund manager

Germany

01.02. 15.03.2022

16.03.2020

Ethics/ecology 15.03.2021

<sup>1</sup> Important note on update status: The displayed date refers exclusively to the calculation of the NAV.
2 The Mountain-View Data Fund Rating calculates a computative ranking for funds using yield, volatility and trend data. For more information visit MVD Funds Rating
3 Displays the Ethical-Dynamical Ratio calculated according to standard criteria. The maximum value is 100. For more information visit EDA





# EB - Sustainable Euro Bond Fund - Anteilklasse N / DE000A141TK1 / A141TK / Universal-Investment

### Assessment Structure

# Assets Bonds - 97.56% Cash - 1.40% Other Assets - 1.04%

80

100

# Largest positions



## Countries



# Issuer Duration Currencies