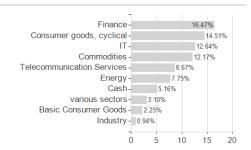

| 7% -18.47%                                                                                         | -32.63%          |                                                                  |

Germany

<sup>1</sup> Important note on update status: The displayed date refers exclusively to the calculation of the NAV.
2 The Mountain-View Data Fund Rating calculates a computative ranking for funds using yield, volatility and trend data. For more information visit MVD Funds Rating

<sup>3</sup> Displays the Ethical-Dynamical Ratio calculated according to standard criteria. The maximum value is 100. For more information visit EDA



# FSI Accuminvest Mandat VV / DE000A1XDZS1 / A1XDZS / Universal-Investment





40

Currencies

20

### Countries



**Branches** 

# Largest positions