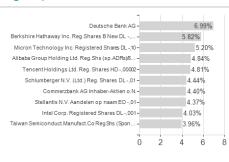

| 7% -18.47%                                                                                         | -32.63%          |                                                                  |

Germany

<sup>1</sup> Important note on update status: The displayed date refers exclusively to the calculation of the NAV.
2 The Mountain-View Data Fund Rating calculates a computative ranking for funds using yield, volatility and trend data. For more information visit MVD Funds Rating

<sup>3</sup> Displays the Ethical-Dynamical Ratio calculated according to standard criteria. The maximum value is 100. For more information visit EDA



# FSI Accuminvest Mandat VV / DE000A1XDZS1 / A1XDZS / Universal-Investment





40

Currencies

20

### Countries



**Branches** 

# Largest positions