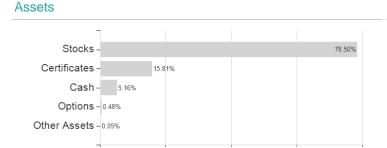

# FSI Accuminvest Mandat VV / DE000A1XDZS1 / A1XDZS / Universal-Investment

40

Currencies

20