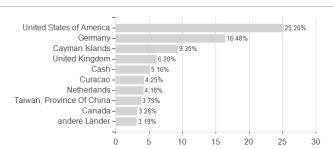

| 7% -18.47%                                                                                         | -32.63%          |                                                                  |

Germany

<sup>1</sup> Important note on update status: The displayed date refers exclusively to the calculation of the NAV.
2 The Mountain-View Data Fund Rating calculates a computative ranking for funds using yield, volatility and trend data. For more information visit MVD Funds Rating

<sup>3</sup> Displays the Ethical-Dynamical Ratio calculated according to standard criteria. The maximum value is 100. For more information visit EDA



# FSI Accuminvest Mandat VV / DE000A1XDZS1 / A1XDZS / Universal-Investment





40

Currencies

20

### Countries



**Branches** 

# Largest positions