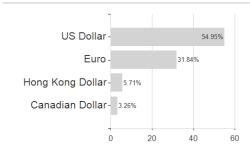

# FSI Accuminvest Mandat VV / DE000A1XDZS1 / A1XDZS / Universal-Investment

40

Currencies

20