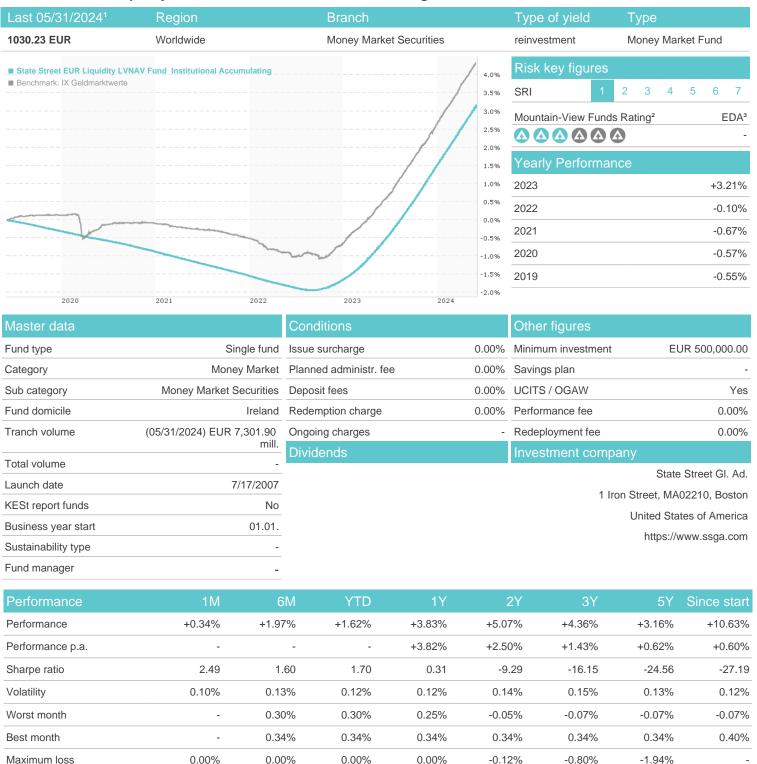

## State Street EUR Liquidity LVNAV Fund Institutional Accumulating / IE00B1XG4871 / A0RPTT / State Street Gl. Ad.

## Distribution permission

Germany

Maximum loss

-0.12%

-1.94%

<sup>1</sup> Important note on update status: The displayed date refers exclusively to the calculation of the NAV.

<sup>2</sup> The Mountain-View Data Fund Rating calculates a computative ranking for funds using yield, volatility and trend data. For more information visit MVD Funds Rating

## State Street EUR Liquidity LVNAV Fund Institutional Accumulating / IE00B1XG4871 / A0RPTT / State Street Gl. Ad. 3 Displays the Ethical-Dynamical Ratio calculated according to standard criteria. The maximum value is 100. For more information visit EDA