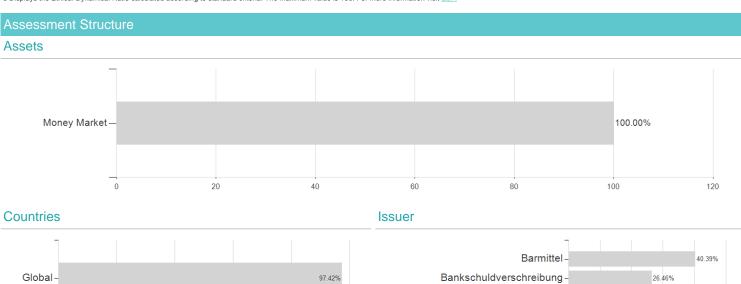

Cash - 2.58%

10.95%

Staatsanleihen u. öffentl.Anleihen

Unternehmensanleihen - 1.02%